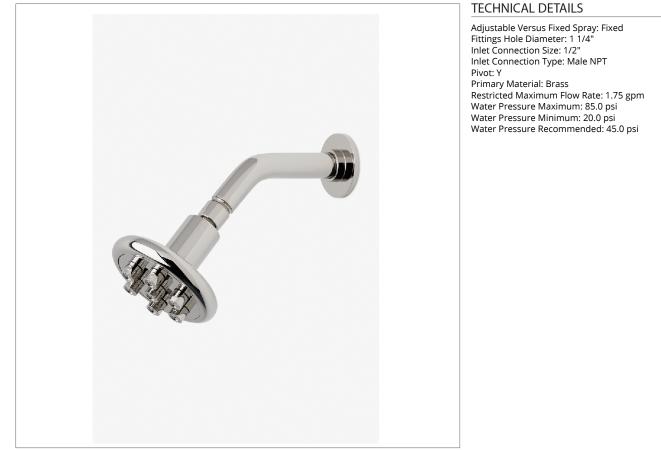

## ISLA

Isla 4 1/4" Showerhead with 6" Wall Mounted 45 Degree Shower  $\operatorname{Arm}$ 

SHOWN IN ISLA 4 1/4" SHOWERHEAD WITH 6" WALL MOUNTED 45 DEGREE SHOWER ARM | ISS244

Made of Brass

Features a swivel 4 1/4" showerhead with seven jets

Includes a 6" wall mounted 45 degree shower arm

Stocked in Brass, Chrome and Nickel

Showerhead available in 1.75gpm (6.6L/min) flow rate

CERTIFICATIONS

## ISLA

Isla 4 1/4" Showerhead with 6" Wall Mounted 45 Degree Shower Arm