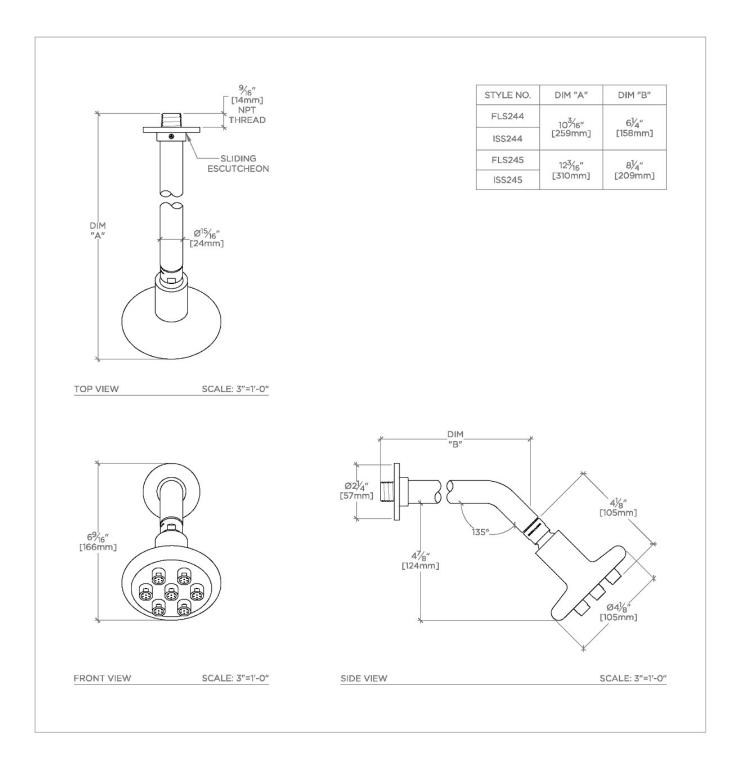

## ISLA

Isla 4 1/4" Showerhead with 6" Wall Mounted 45 Degree Shower  $\operatorname{Arm}$ 

SHOWN IN ISLA 4 1/4" SHOWERHEAD WITH 6" WALL MOUNTED 45 DEGREE SHOWER ARM | ISS244

Made of Brass

Features a swivel 4 1/4" showerhead with seven jets

Includes a 6" wall mounted 45 degree shower arm

Stocked in Brass, Chrome and Nickel

Showerhead available in 1.75gpm (6.6L/min) flow rate

CERTIFICATIONS

## ISLA

Isla 4 1/4" Showerhead with 6" Wall Mounted 45 Degree Shower Arm