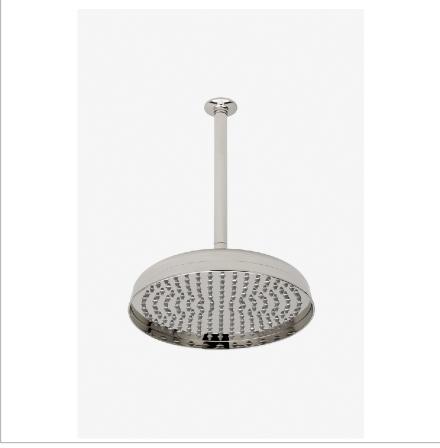

# WATERWORKS

EASTON EAS121

Easton 12" Rain Showerhead with 12" Ceiling Mounted Shower Arm

SHOWN IN EASTON 12" RAIN SHOWERHEAD WITH 12" CEILING MOUNTED SHOWER ARM | EAS121

#### **PRODUCT FEATURES**

Made of Brass

Features a swivel 12" rain showerhead with easy clean rubber nozzles

Includes a 12" ceiling mounted shower arm

Stocked in Brass, Chrome and Nickel

Rain showerhead available in 1.75gpm (6.6L/min) flow rate