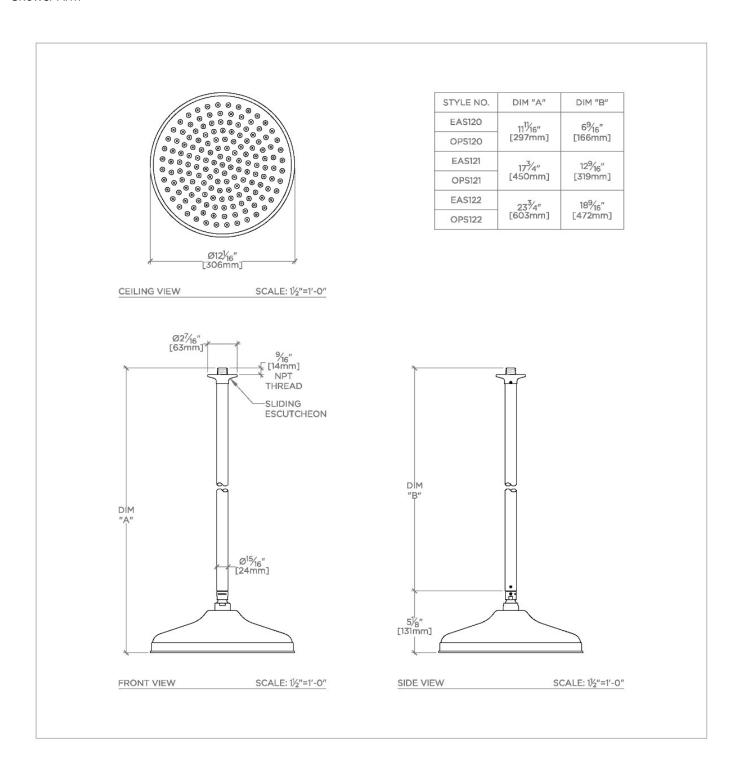

# WATERWORKS

EASTON EAS121

Easton 12" Rain Showerhead with 12" Ceiling Mounted Shower Arm

### **TECHNICAL DETAILS**

Adjustable Versus Fixed Spray: Fixed Fittings Hole Diameter: 1 1/4" Inlet Connection Size: 1/2" Inlet Connection Type: Male NPT Pivot: Y Primary Material: Brass

Restricted Maximum Flow Rate: 1.75 gpm Water Pressure Maximum: 85.0 psi Water Pressure Minimum: 20.0 psi Water Pressure Recommended: 45.0 psi

#### **PRODUCT FEATURES**

Made of Brass

Features a swivel 12" rain showerhead with easy clean rubber nozzles

Includes a 12" ceiling mounted shower arm

Stocked in Brass, Chrome and Nickel

Rain showerhead available in 1.75gpm (6.6L/min) flow rate