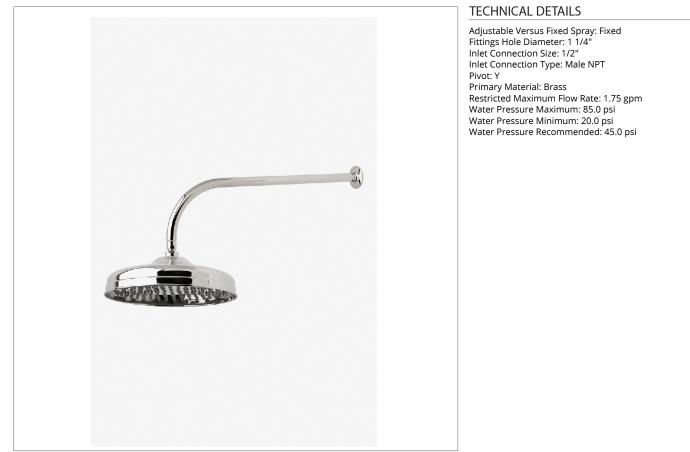

## EAS129

Easton 12" Rain Showerhead with 22" Wall Mounted 90 Degree Shower Arm

SHOWN IN EASTON 12" RAIN SHOWERHEAD WITH 22" WALL MOUNTED 90 DEGREE SHOWER ARM | EAS129

Made of Brass

Features a swivel 12" rain showerhead with easy clean rubber nozzles

Includes a 22" wall mounted 90 degree shower arm

Stocked in Brass, Chrome and Nickel

Rain showerhead available in 1.75gpm (6.6L/min) flow rate

## EASTON

Easton 12" Rain Showerhead with 22" Wall Mounted 90 Degree Shower Arm

| STYLE NO. | DIM "A"                                 | DIM "B"                           |
|-----------|-----------------------------------------|-----------------------------------|
| EAS128    | 24 <sup>5</sup> ⁄8"<br>[625mm]          | 18 <mark>9⁄</mark> 16″<br>[472mm] |
| OPS128    |                                         |                                   |
| EAS129    | 28 <sup>5</sup> ⁄8"<br>[ <b>726</b> mm] | 22 <sup>9</sup> ⁄16″<br>[573mm]   |
| OPS129    |                                         |                                   |