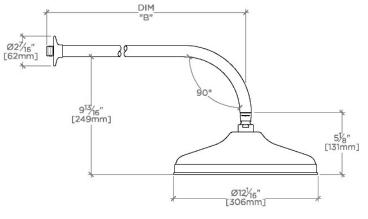

## EASTON

Easton 12" Rain Showerhead with 22" Wall Mounted 90 Degree Shower Arm

| STYLE NO. | DIM "A"                                 | DIM "B"                           |
|-----------|-----------------------------------------|-----------------------------------|
| EAS128    | 24 <sup>5</sup> ⁄8"<br>[625mm]          | 18 <mark>9⁄</mark> 16″<br>[472mm] |
| OPS128    |                                         |                                   |
| EAS129    | 28 <sup>5</sup> ⁄8"<br>[ <b>726</b> mm] | 22 <sup>9</sup> ⁄16″<br>[573mm]   |
| OPS129    |                                         |                                   |

FRONT VIEW SCALE: 1/2"=1'-0"