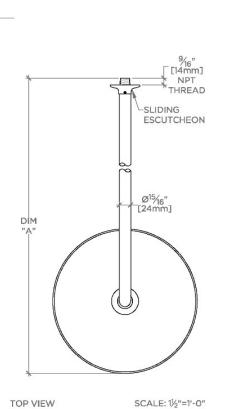

## EASTON

Easton 12" Rain Showerhead with 22" Wall Mounted 90 Degree Shower Arm

| STYLE NO. | DIM "A"                                 | DIM "B"                           |
|-----------|-----------------------------------------|-----------------------------------|
| EAS128    | 24 <sup>5</sup> ⁄8"<br>[625mm]          | 18 <mark>9⁄</mark> 16″<br>[472mm] |
| OPS128    |                                         |                                   |
| EAS129    | 28 <sup>5</sup> ⁄8"<br>[ <b>726</b> mm] | 22 <sup>9</sup> ⁄16″<br>[573mm]   |
| OPS129    |                                         |                                   |