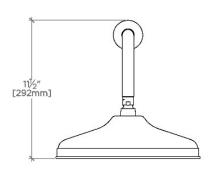

## EASTON

Easton 12" Rain Showerhead with 18" Wall Mounted 90 Degree Shower Arm

| STYLE NO. | DIM "A"                                 | DIM "B"                           |
|-----------|-----------------------------------------|-----------------------------------|
| EAS128    | 24 <sup>5</sup> ⁄8"<br>[625mm]          | 18 <mark>9⁄</mark> 16″<br>[472mm] |
| OPS128    |                                         |                                   |
| EAS129    | 28 <sup>5</sup> ⁄8"<br>[ <b>726</b> mm] | 22 <sup>9</sup> ⁄16″<br>[573mm]   |
| OPS129    |                                         |                                   |

DIM "B"