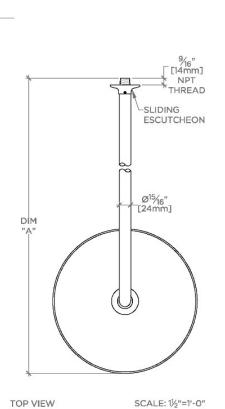

## EASTON

Easton 12" Rain Showerhead with 18" Wall Mounted 90 Degree Shower Arm

| STYLE NO. | DIM "A"                                 | DIM "B"                           |
|-----------|-----------------------------------------|-----------------------------------|
| EAS128    | 24 <sup>5</sup> ⁄8"<br>[625mm]          | 18 <mark>9⁄</mark> 16″<br>[472mm] |
| OPS128    |                                         |                                   |
| EAS129    | 28 <sup>5</sup> ⁄8"<br>[ <b>726</b> mm] | 22 <sup>9</sup> ⁄16″<br>[573mm]   |
| OPS129    |                                         |                                   |

DIM "B"