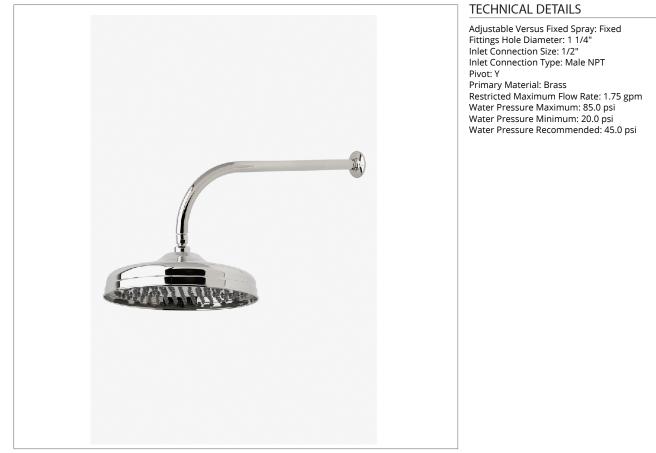

## EAS128

Easton 12" Rain Showerhead with 18" Wall Mounted 90 Degree Shower Arm

SHOWN IN EASTON 12" RAIN SHOWERHEAD WITH 18" WALL MOUNTED 90 DEGREE SHOWER ARM | EAS128

Made of Brass

Features a swivel 12" rain showerhead with easy clean rubber nozzles

Includes a 18" wall mounted 90 degree shower arm

Stocked in Brass, Chrome and Nickel

Rain showerhead available in 1.75gpm (6.6L/min) flow rate