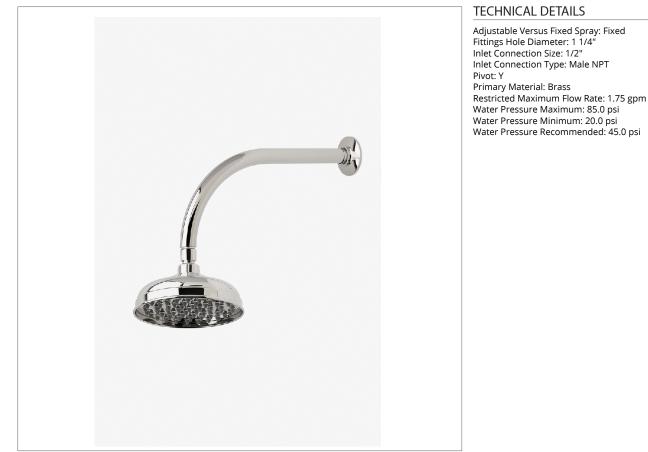

## EAS167

Easton 6" Showerhead with 12" Wall Mounted 90 Degree Shower Arm

SHOWN IN EASTON 6" SHOWERHEAD WITH 12" WALL MOUNTED 90 DEGREE SHOWER ARM | EAS167

Made of Brass

Features a swivel 6" showerhead with easy clean rubber nozzles

Includes a 12" wall mounted 90 degree shower arm

Stocked in Brass, Chrome and Nickel

Showerhead available in 1.75gpm (6.6L/min) flow rate

## EASTON

Easton 6" Showerhead with 12" Wall Mounted 90 Degree Shower Arm