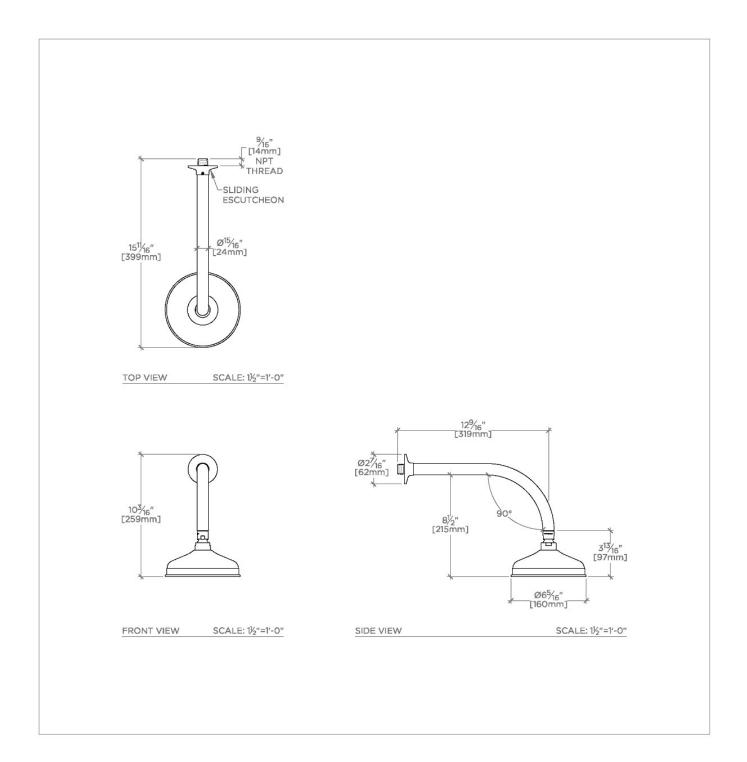

## EAS167

Easton 6" Showerhead with 12" Wall Mounted 90 Degree Shower Arm

SHOWN IN EASTON 6" SHOWERHEAD WITH 12" WALL MOUNTED 90 DEGREE SHOWER ARM | EAS167

Made of Brass

Features a swivel 6" showerhead with easy clean rubber nozzles

Includes a 12" wall mounted 90 degree shower arm

Stocked in Brass, Chrome and Nickel

Showerhead available in 1.75gpm (6.6L/min) flow rate

## EASTON

Easton 6" Showerhead with 12" Wall Mounted 90 Degree Shower Arm