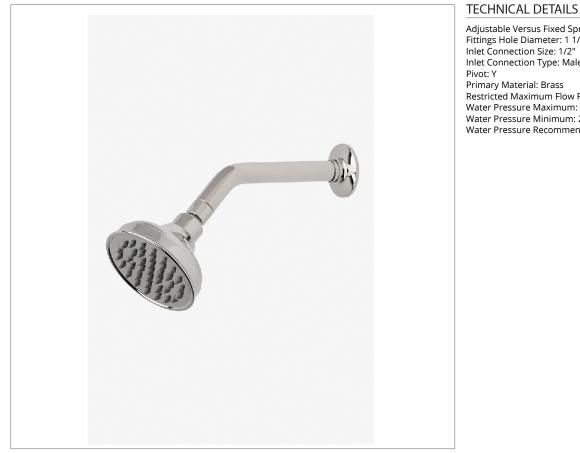

## **EASTON**

Easton 4" Showerhead with 8" Wall Mounted 45 Degree Shower Arm

#### SHOWN IN EASTON 4" SHOWERHEAD WITH 8" WALL MOUNTED 45 DEGREE SHOWER ARM | EAS145

### **INSPIRATION**

Drawing on Edwardian style, Easton is the most extensive Waterworks family; a range of moods and a selection of products from fittings to furniture.

Adjustable Versus Fixed Spray: Fixed Fittings Hole Diameter: 1 1/4" Inlet Connection Type: Male NPT Restricted Maximum Flow Rate: 1.75 gpm Water Pressure Maximum: 85.0 psi Water Pressure Minimum: 20.0 psi Water Pressure Recommended: 45.0 psi

**CODES & STANDARDS** 

**PRODUCT FEATURES** 

Made of Brass

Features a swivel 4" showerhead with easy clean rubber nozzles

Includes a 8" wall mounted 45 degree shower arm

Stocked in Brass, Chrome and Nickel

Showerhead available in 1.75gpm (6.6L/min) flow rate

CERTIFICATIONS

**PRODUCT (NOTES)** 