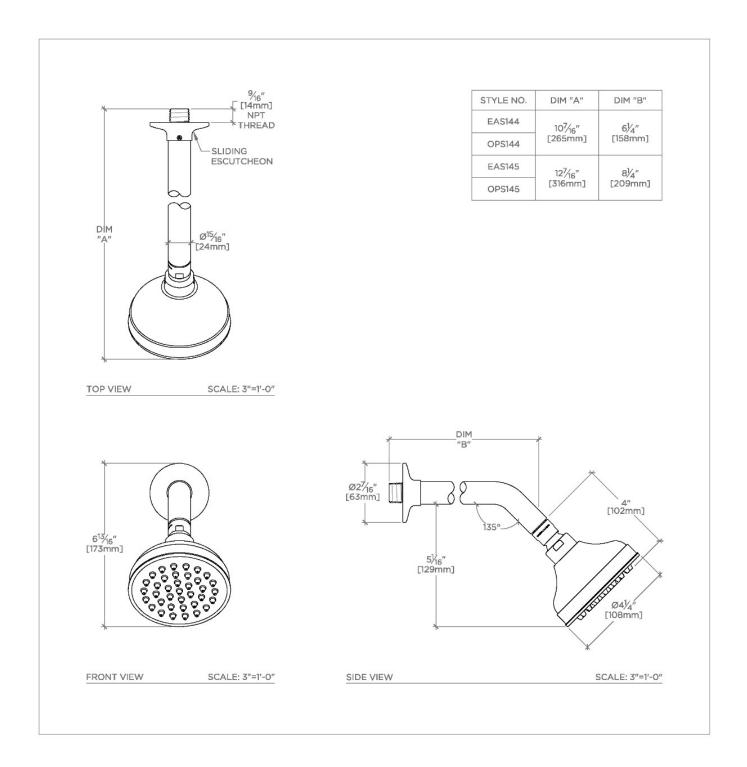

## **EASTON**

Easton 4" Showerhead with 8" Wall Mounted 45 Degree Shower Arm

#### SHOWN IN EASTON 4" SHOWERHEAD WITH 8" WALL MOUNTED 45 DEGREE SHOWER ARM | EAS145

**CODES & STANDARDS** 

**PRODUCT FEATURES** 

Made of Brass

Features a swivel 4" showerhead with easy clean rubber nozzles

Includes a 8" wall mounted 45 degree shower arm

Stocked in Brass, Chrome and Nickel