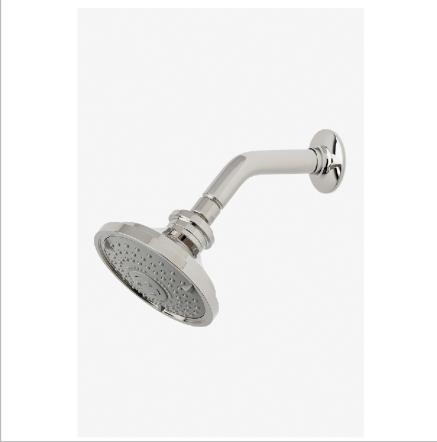

RIVERUN RRS354

Riverun 5" Showerhead with Adjustable Spray with 6" Wall Mounted 45 Degree Shower Arm

SHOWN IN RIVERUN 5" SHOWERHEAD WITH ADJUSTABLE SPRAY WITH 6" WALL MOUNTED 45 DEGREE SHOWER ARM | RRS354

INSPIRATION CODES & STANDARDS

This new American classic was designed with simplicity in mind. Featuring streamlined forms and honest details, it?s the epitome of quiet elegance.

## **PRODUCT FEATURES**

Made of Brass

Features a swivel 5" showerhead with three adjustable spray patterns

Includes a 6" wall mounted 45 degree shower arm

Stocked in Brass, Chrome, Nickel and Matte Nickel