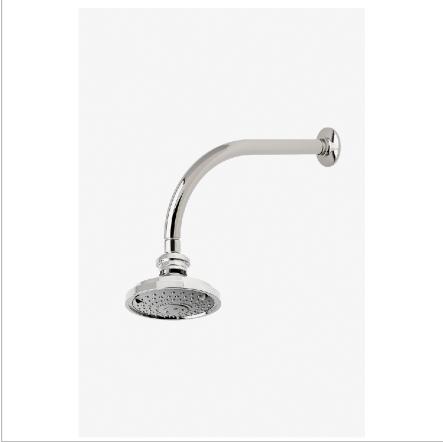

**DASH DSS357** 

Dash 5" Showerhead with 12" Wall Mounted 90 Degree Shower Arm

SHOWN IN DASH 5" SHOWERHEAD WITH 12" WALL MOUNTED 90 DEGREE SHOWER ARM | DSS357

**INSPIRATION CODES & STANDARDS** 

A blend of art and function, Dash pays homage to design elements of the 1930s with pared-down shapes, softened curves and minimal details.

## **PRODUCT FEATURES**

Made of Brass

Features a swivel 5" showerhead with three adjustable spray patterns

Includes a 12" wall mounted 90 degree shower arm

Stocked in Brass, Chrome, Nickel and Matte Nickel