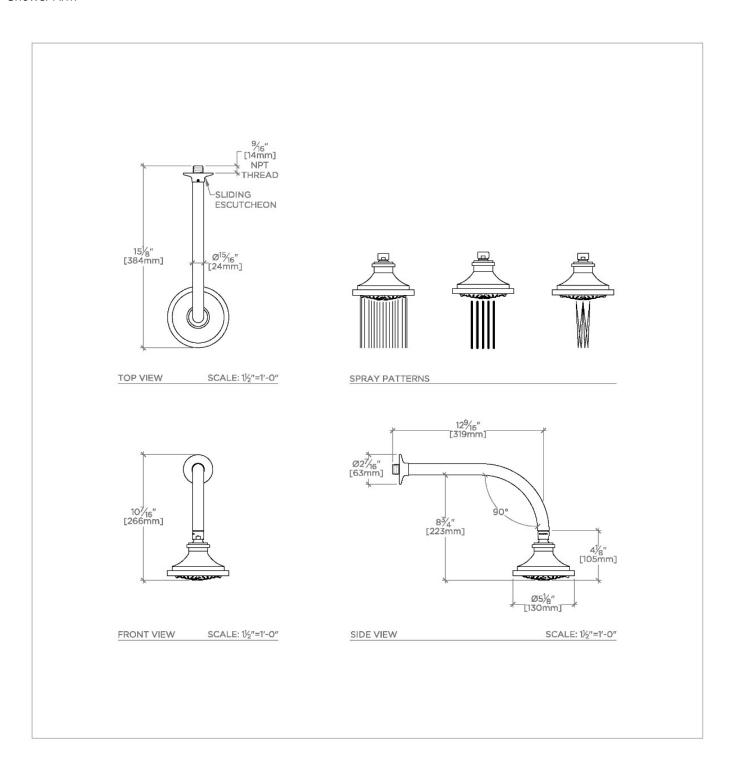

## **TECHNICAL DETAILS**

Adjustable Versus Fixed Spray: Adjustable Spray Fittings Hole Diameter: 1 1/4" Inlet Connection Size: 1/2" Inlet Connection Type: Male NPT Pivot: Y

Primary Material: Brass

Restricted Maximum Flow Rate: 1.75 gpm Water Pressure Maximum: 85.0 psi Water Pressure Minimum: 20.0 psi Water Pressure Recommended: 45.0 psi

## **PRODUCT FEATURES**

Made of Brass

Features a swivel 5" showerhead with three adjustable spray patterns

Includes a 12" wall mounted 90 degree shower arm

Stocked in Brass, Chrome, Nickel and Matte Nickel

Showerhead available in 1.75gpm (6.6L/min) flow rate