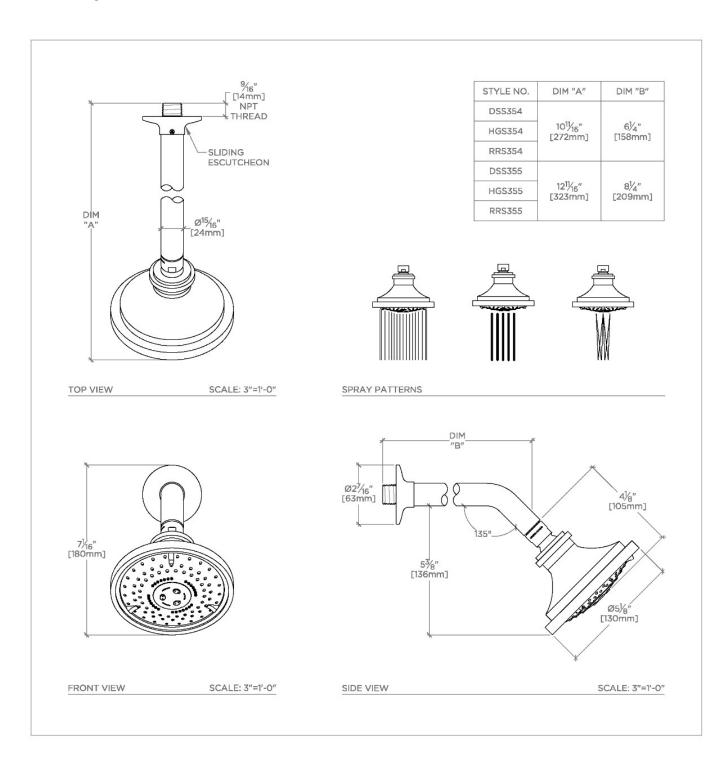

## **TECHNICAL DETAILS**

Adjustable Versus Fixed Spray: Adjustable Spray Fittings Hole Diameter: 1 1/4" Inlet Connection Size: 1/2" Inlet Connection Type: Male NPT

Pivot: Y

Primary Material: Brass

Restricted Maximum Flow Rate: 1.75 gpm Water Pressure Maximum: 85.0 psi Water Pressure Minimum: 20.0 psi Water Pressure Recommended: 45.0 psi

## **PRODUCT FEATURES**

Made of Brass

Features a swivel 5" showerhead with three adjustable spray patterns

Includes a 6" wall mounted 45 degree shower arm

Stocked in Brass, Chrome, Nickel and Matte Nickel

Showerhead available in 1.75gpm (6.6L/min) flow rate