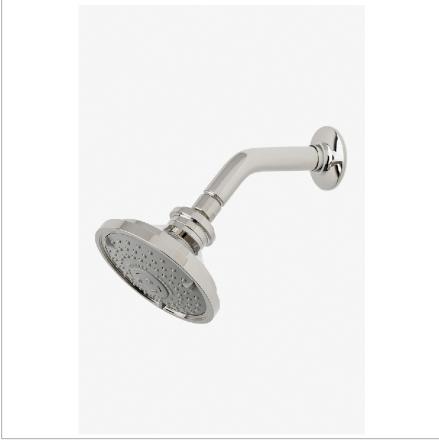

**DASH DSS354** 

Dash 5" Showerhead with Adjustable Spray with 6" Wall Mounted 45 Degree Shower Arm

SHOWN IN DASH 5" SHOWERHEAD WITH ADJUSTABLE SPRAY WITH 6" WALL MOUNTED 45 DEGREE SHOWER ARM | DSS354

**INSPIRATION CODES & STANDARDS** 

A blend of art and function, Dash pays homage to design elements of the 1930s with pared-down shapes, softened curves and minimal details.

## **PRODUCT FEATURES**

Made of Brass

Features a swivel 5" showerhead with three adjustable spray patterns

Includes a 6" wall mounted 45 degree shower arm

Stocked in Brass, Chrome, Nickel and Matte Nickel