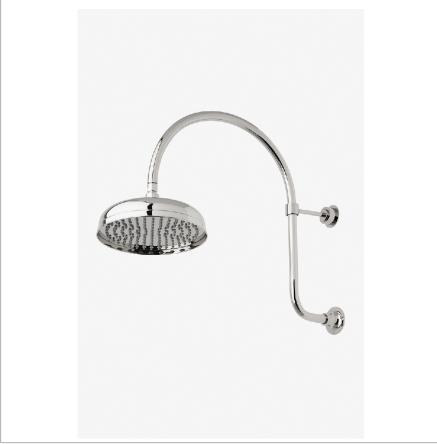

JULIA JUS10G

Julia 10" Rain Showerhead with 20" Wall Mounted Gooseneck Shower Arm

Restricted Maximum Flow Rate: 1.75 gpm Water Pressure Maximum: 85.0 psi Water Pressure Minimum: 20.0 psi Water Pressure Recommended: 45.0 psi

SHOWN IN JULIA 10" RAIN SHOWERHEAD WITH 20" WALL MOUNTED GOOSENECK SHOWER ARM | JUS10G

#### **PRODUCT FEATURES**

Made of Brass

Features a swivel 10" rain showerhead with easy clean rubber nozzles

Includes a 20" wall mounted gooseneck shower arm

Stocked in Brass, Chrome and Nickel

Rain showerhead available in 1.75gpm (6.6L/min) flow rate

# JULIA JUS10G

Julia 10" Rain Showerhead with 20" Wall Mounted Gooseneck Shower Arm