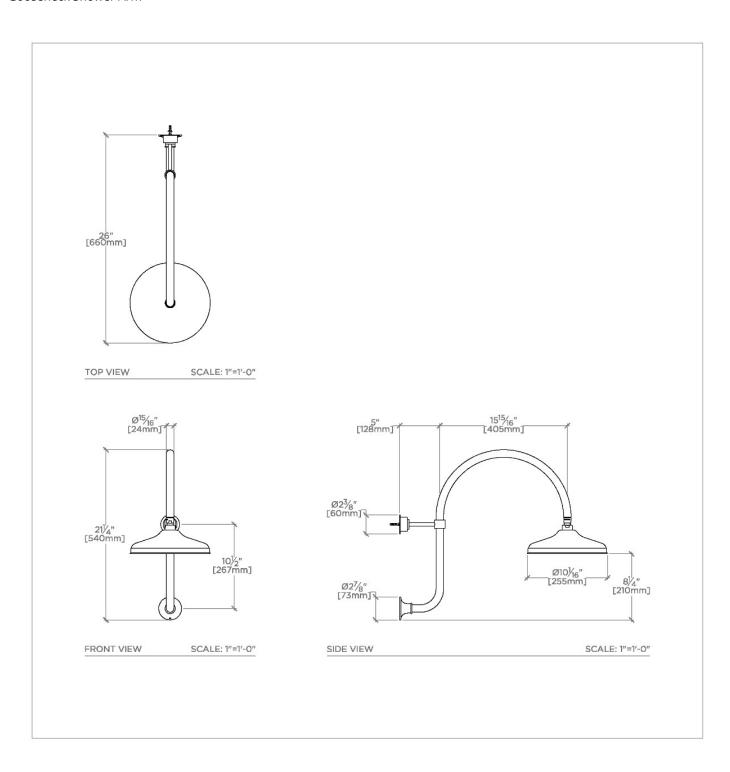

JULIA JUS10G

Julia 10" Rain Showerhead with 20" Wall Mounted Gooseneck Shower Arm

## **TECHNICAL DETAILS**

Adjustable Versus Fixed Spray: Fixed Fittings Hole Diameter: 1 1/4" Inlet Connection Size: 1/2"

Inlet Connection Type: Female Straight Threads with

Rubber Washer Pivot: Y

Primary Material: Brass

Restricted Maximum Flow Rate: 1.75 gpm Water Pressure Maximum: 85.0 psi Water Pressure Minimum: 20.0 psi Water Pressure Recommended: 45.0 psi

SHOWN IN JULIA 10" RAIN SHOWERHEAD WITH 20" WALL MOUNTED GOOSENECK SHOWER ARM | JUS10G

# JULIA JUS10G

Julia 10" Rain Showerhead with 20" Wall Mounted Gooseneck Shower Arm