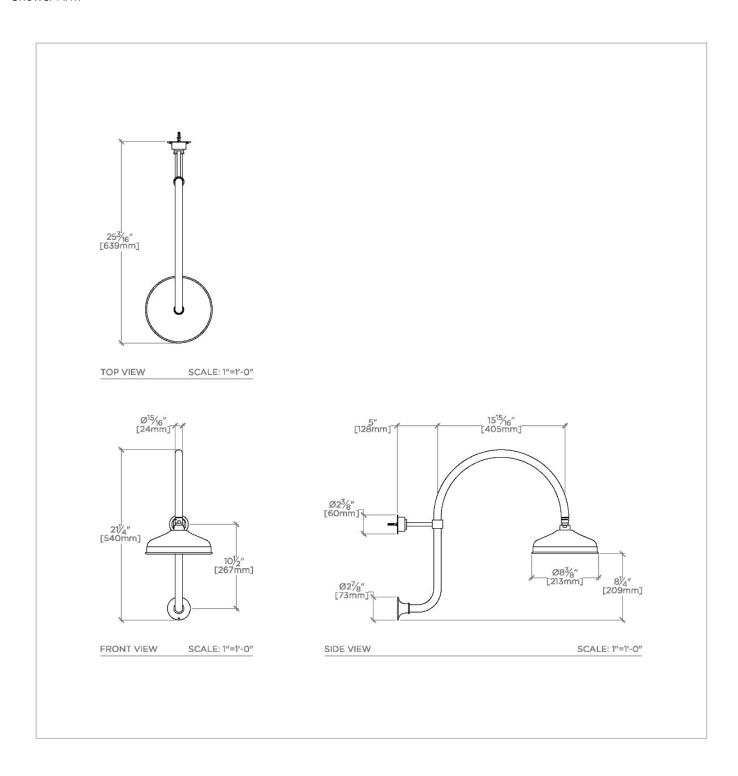

JULIA JUS18G

Julia 8" Rain Showerhead with 20" Wall Mounted Gooseneck Shower Arm

## **TECHNICAL DETAILS**

Adjustable Versus Fixed Spray: Fixed Fittings Hole Diameter: 1 1/4" Inlet Connection Size: 1/2"

Inlet Connection Type: Female Straight Threads with

Rubber Washer Pivot: Y

Primary Material: Brass

**CODES & STANDARDS** 

**PRODUCT FEATURES** 

Made of Brass

Features a swivel 8" rain showerhead with easy clean rubber nozzles

Includes a 20" wall mounted gooseneck shower arm

Stocked in Brass, Chrome and Nickel