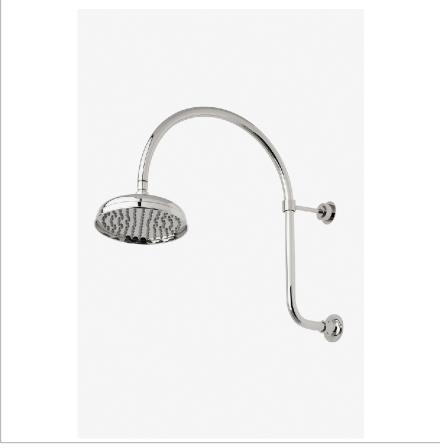

JULIA JUS18G

Julia 8" Rain Showerhead with 20" Wall Mounted Gooseneck Shower Arm

Restricted Maximum Flow Rate: 1.75 gpm Water Pressure Maximum: 85.0 psi Water Pressure Minimum: 20.0 psi Water Pressure Recommended: 45.0 psi

SHOWN IN JULIA 8" RAIN SHOWERHEAD WITH 20" WALL MOUNTED GOOSENECK SHOWER ARM | JUS18G

**CODES & STANDARDS** 

**PRODUCT FEATURES** 

Made of Brass

Features a swivel 8" rain showerhead with easy clean rubber nozzles

Includes a 20" wall mounted gooseneck shower arm

Stocked in Brass, Chrome and Nickel