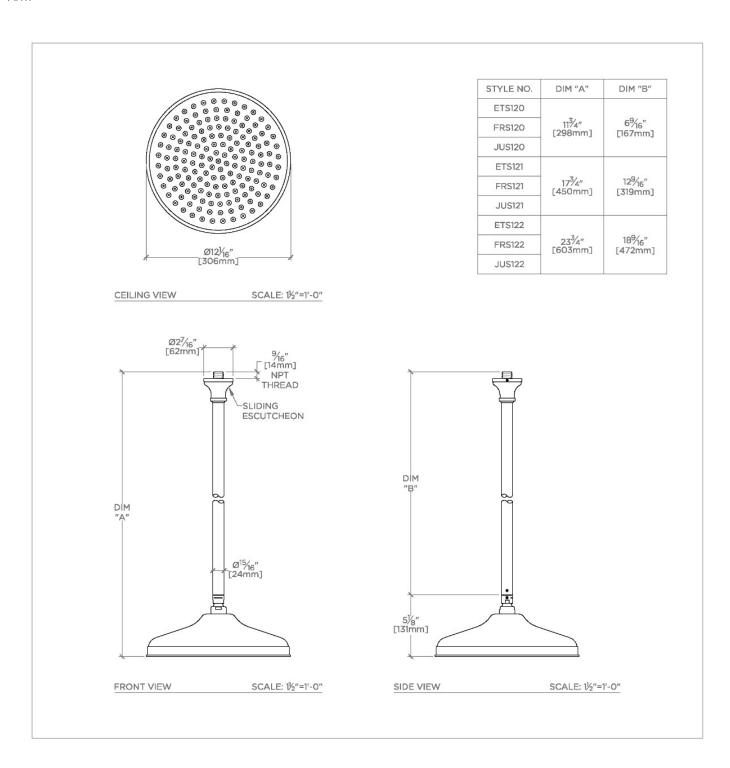

**JULIA JUS122** 

Julia 12" Rain Showerhead with 18" Ceiling Mounted Shower

**CODES & STANDARDS** 

**PRODUCT FEATURES** 

Made of Brass

Features a swivel 12" rain showerhead with easy clean rubber nozzles

Includes an 18" ceiling mounted shower arm

Stocked in Brass, Chrome and Nickel

Rain showerhead available in 1.75gpm (6.6L/min) flow rate

**CERTIFICATIONS** 

PRODUCT (NOTES)

JULIA JUS122

Julia 12" Rain Showerhead with 18" Ceiling Mounted Shower Arm