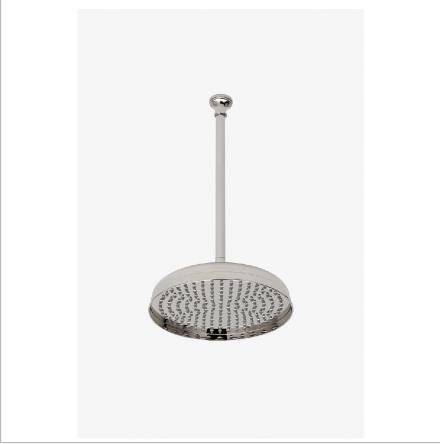

**JULIA JUS122** 

Julia 12" Rain Showerhead with 18" Ceiling Mounted Shower

SHOWN IN JULIA 12" RAIN SHOWERHEAD WITH 18" CEILING MOUNTED SHOWER ARM | JUS122

**INSPIRATION** 

An interpretation of 1920s French country, Julia speaks to decoration and intricate design displayed through beautifully composed turnings. These details embody the robust, signature high profile spout enabling Julia to transition fluidly from informal to formal environments.

**CODES & STANDARDS** 

**PRODUCT FEATURES** 

Made of Brass

Features a swivel 12" rain showerhead with easy clean rubber nozzles

Includes an 18" ceiling mounted shower arm

Stocked in Brass, Chrome and Nickel