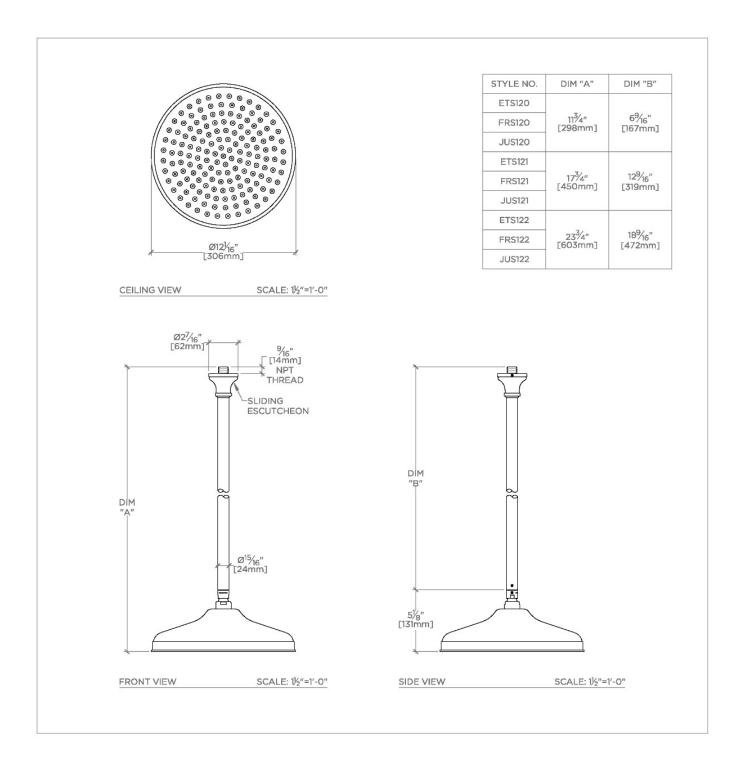

## JUS120

Julia 12" Rain Showerhead with 6" Ceiling Mounted Shower Arm

SHOWN IN JULIA 12" RAIN SHOWERHEAD WITH 6" CEILING MOUNTED SHOWER ARM | JUS120

**CODES & STANDARDS** 

**PRODUCT FEATURES** 

Made of Brass

Features a swivel 12" rain showerhead with easy clean rubber nozzles

Includes a 6" ceiling mounted shower arm

Stocked in Brass, Chrome and Nickel

Rain showerhead available in 1.75gpm (6.6L/min) flow rate

# JUS120

Julia 12" Rain Showerhead with 6" Ceiling Mounted Shower Arm