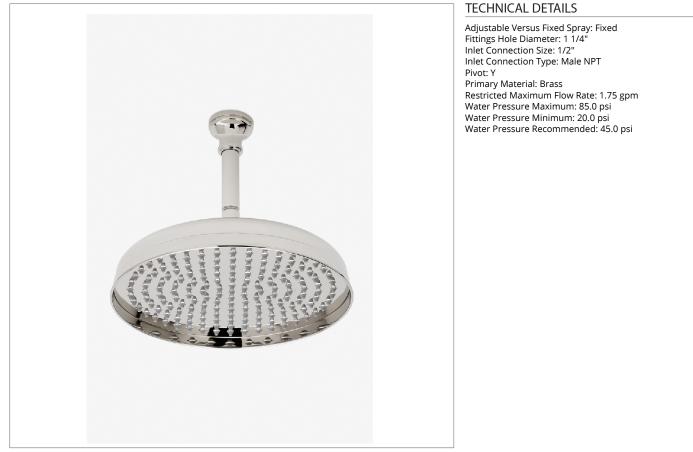

## JUS120

Julia 12" Rain Showerhead with 6" Ceiling Mounted Shower Arm

SHOWN IN JULIA 12" RAIN SHOWERHEAD WITH 6" CEILING MOUNTED SHOWER ARM | JUS120

**CODES & STANDARDS** 

**PRODUCT FEATURES** 

Made of Brass

Features a swivel 12" rain showerhead with easy clean rubber nozzles

Includes a 6" ceiling mounted shower arm

Stocked in Brass, Chrome and Nickel

Rain showerhead available in 1.75gpm (6.6L/min) flow rate

# JUS120

Julia 12" Rain Showerhead with 6" Ceiling Mounted Shower Arm