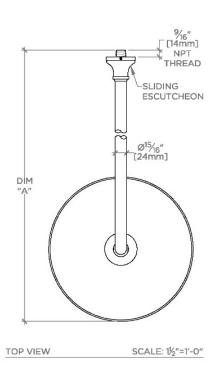

## **TECHNICAL DETAILS**

Fittings Hole Diameter: 1 1/4"
Inlet Connection Size: 1/2"
Inlet Connection Type: Male NPT
Pivot: Y
Primary Material: Brass
Restricted Maximum Flow Rate: 1.75 gpm
Water Pressure Maximum: 85.0 psi
Water Pressure Minimum: 20.0 psi

Water Pressure Recommended: 45.0 psi

Adjustable Versus Fixed Spray: Fixed

SHOWN IN JULIA 12" RAIN SHOWERHEAD WITH 22" WALL MOUNTED 90 DEGREE SHOWER ARM | JUS129