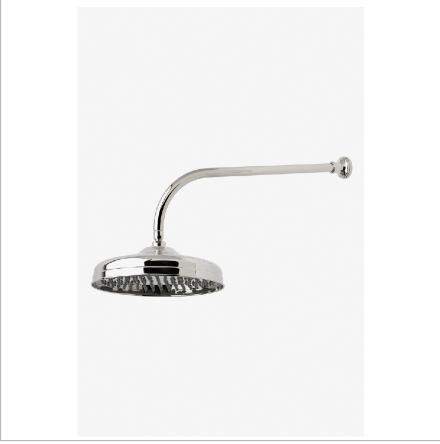

JULIA JUS129

Julia 12" Rain Showerhead with 22" Wall Mounted 90 Degree Shower Arm

### **PRODUCT FEATURES**

Made of Brass

Features a swivel 12" rain showerhead with easy clean rubber nozzles

Includes a 22" wall mounted 90 degree shower arm

Stocked in Brass, Chrome and Nickel

Rain showerhead available in 1.75gpm (6.6L/min) flow rate