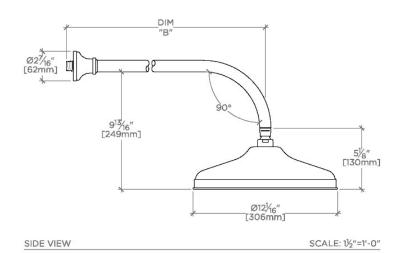

# PRODUCT (NOTES)

JULIA JUS129

Julia 12" Rain Showerhead with 22" Wall Mounted 90 Degree Shower Arm

| STYLE NO. | DIM "A"                                     | DIM "B"                                      |
|-----------|---------------------------------------------|----------------------------------------------|
| ETS128    | 24 <sup>5</sup> / <sub>8</sub> "<br>[625mm] | 18 <sup>9</sup> / <sub>16</sub> "<br>[472mm] |
| FRS128    |                                             |                                              |
| JUS128    |                                             |                                              |
| ETS129    | 28 <sup>5</sup> / <sub>8</sub> "<br>[727mm] | 22 <sup>9</sup> / <sub>16</sub> "<br>[573mm] |
| FRS129    |                                             |                                              |
| JUS129    |                                             |                                              |