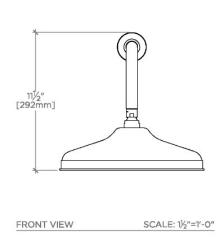

### **PRODUCT FEATURES**

Made of Brass

Features a swivel 12" rain showerhead with easy clean rubber nozzles

Includes a 22" wall mounted 90 degree shower arm

Stocked in Brass, Chrome and Nickel

Rain showerhead available in 1.75gpm (6.6L/min) flow rate

# PRODUCT (NOTES)

JULIA JUS129

Julia 12" Rain Showerhead with 22" Wall Mounted 90 Degree Shower Arm

| STYLE NO. | DIM "A"                                     | DIM "B"                                      |
|-----------|---------------------------------------------|----------------------------------------------|
| ETS128    | 24 <sup>5</sup> / <sub>8</sub> "<br>[625mm] | 18 <sup>9</sup> / <sub>16</sub> "<br>[472mm] |
| FRS128    |                                             |                                              |
| JUS128    |                                             |                                              |
| ETS129    | 28 <sup>5</sup> / <sub>8</sub> "<br>[727mm] | 22 <sup>9</sup> / <sub>16</sub> "<br>[573mm] |
| FRS129    |                                             |                                              |
| JUS129    |                                             |                                              |