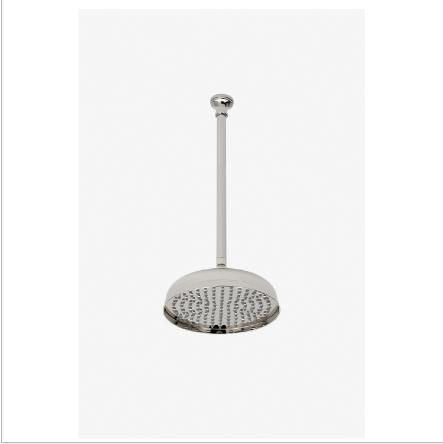

JULIA JUS102

Julia 10" Rain Showerhead with 18" Ceiling Mounted Shower Arm

SHOWN IN JULIA 10" RAIN SHOWERHEAD WITH 18" CEILING MOUNTED SHOWER ARM | JUS102

### **PRODUCT FEATURES**

Made of Brass

Features a swivel 10" rain showerhead with easy clean rubber nozzles

Includes an 18" ceiling mounted shower arm

Stocked in Brass, Chrome and Nickel

Rain showerhead available in 1.75gpm (6.6L/min) flow rate