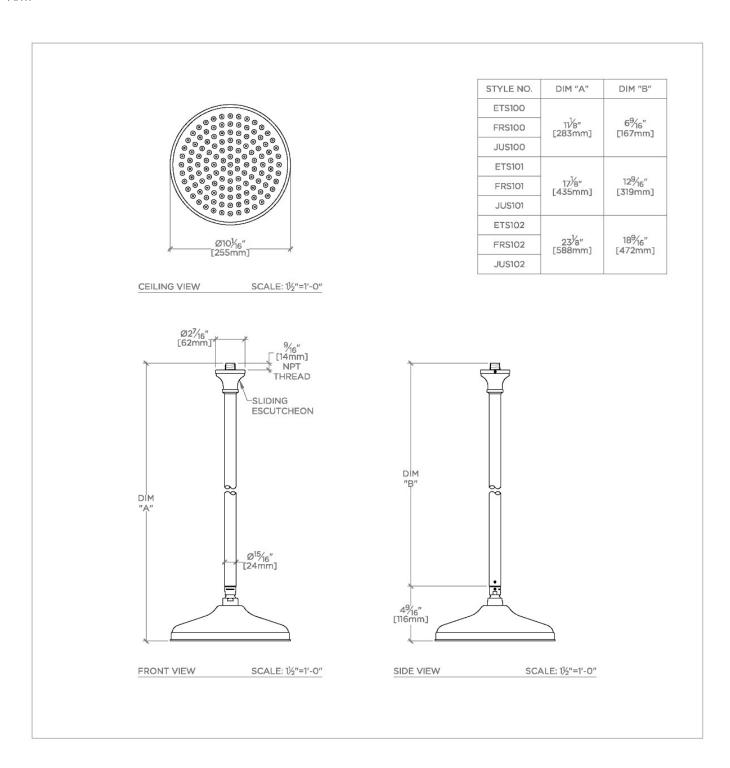

JULIA JUS102

Julia 10" Rain Showerhead with 18" Ceiling Mounted Shower Arm

## **TECHNICAL DETAILS**

Adjustable Versus Fixed Spray: Fixed Fittings Hole Diameter: 1 1/4" Inlet Connection Size: 1/2" Inlet Connection Type: Male NPT Pivot: Y

Primary Material: Brass

Restricted Maximum Flow Rate: 1.75 gpm Water Pressure Maximum: 85.0 psi Water Pressure Minimum: 20.0 psi Water Pressure Recommended: 45.0 psi

### **PRODUCT FEATURES**

Made of Brass

Features a swivel 10" rain showerhead with easy clean rubber nozzles

Includes an 18" ceiling mounted shower arm

Stocked in Brass, Chrome and Nickel

Rain showerhead available in 1.75gpm (6.6L/min) flow rate