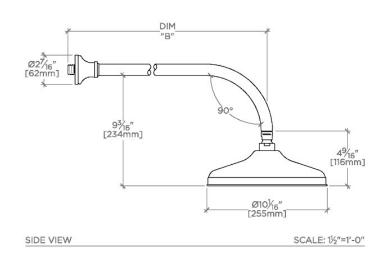

# PRODUCT (NOTES)

JULIA JUS109

Julia 10" Rain Showerhead with 22" Wall Mounted 90 Degree Shower Arm

| STYLE NO. | DIM "A"                                      | DIM "B"                                      |
|-----------|----------------------------------------------|----------------------------------------------|
| ETS108    | 23 <sup>9</sup> / <sub>16</sub> "<br>[599mm] | 18 <sup>9</sup> / <sub>16</sub> "<br>[472mm] |
| FRS108    |                                              |                                              |
| JUS108    |                                              |                                              |
| ETS109    | 27 <sup>9</sup> / <sub>16</sub> "<br>[699mm] | 22 <sup>9</sup> / <sub>16</sub> "<br>[573mm] |
| FRS109    |                                              |                                              |
| JUS109    |                                              |                                              |