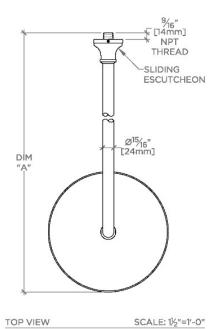

# PRODUCT (NOTES)

JULIA JUS109

Julia 10" Rain Showerhead with 22" Wall Mounted 90 Degree Shower Arm

| STYLE NO. | DIM "A"                                      | DIM "B"                                      |
|-----------|----------------------------------------------|----------------------------------------------|
| ETS108    | 23 <sup>9</sup> / <sub>16</sub> "<br>[599mm] | 18 <sup>9</sup> / <sub>16</sub> "<br>[472mm] |
| FRS108    |                                              |                                              |
| JUS108    |                                              |                                              |
| ETS109    | 27 <sup>9</sup> / <sub>16</sub> "<br>[699mm] | 22 <sup>9</sup> / <sub>16</sub> "<br>[573mm] |
| FRS109    |                                              |                                              |
| JUS109    |                                              |                                              |