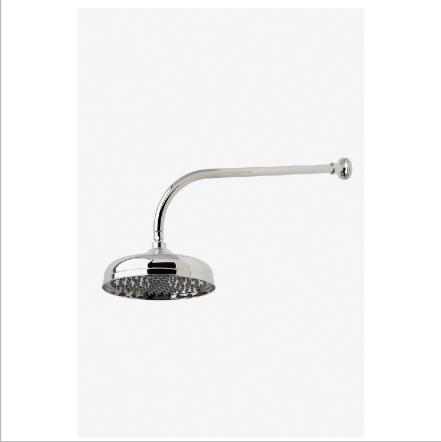

JULIA JUS109

Julia 10" Rain Showerhead with 22" Wall Mounted 90 Degree Shower Arm

Restricted Maximum Flow Rate: 1.75 gpm Water Pressure Maximum: 85.0 psi Water Pressure Minimum: 20.0 psi Water Pressure Recommended: 45.0 psi

SHOWN IN JULIA 10" RAIN SHOWERHEAD WITH 22" WALL MOUNTED 90 DEGREE SHOWER ARM | JUS109

#### **PRODUCT FEATURES**

Made of Brass

Features a swivel 10" rain showerhead with easy clean rubber nozzles

Includes a 22" wall mounted 90 degree shower arm

Stocked in Brass, Chrome and Nickel

Rain showerhead available in 1.75gpm (6.6L/min) flow rate