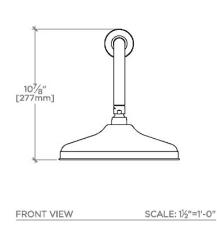

# PRODUCT (NOTES)

JULIA JUS109

Julia 10" Rain Showerhead with 22" Wall Mounted 90 Degree Shower Arm

| STYLE NO. | DIM "A"                                      | DIM "B"                                      |
|-----------|----------------------------------------------|----------------------------------------------|
| ETS108    | 23 <sup>9</sup> / <sub>16</sub> "<br>[599mm] | 18 <sup>9</sup> / <sub>16</sub> "<br>[472mm] |
| FRS108    |                                              |                                              |
| JUS108    |                                              |                                              |
| ETS109    | 27 <sup>9</sup> / <sub>16</sub> "<br>[699mm] | 22 <sup>9</sup> / <sub>16</sub> "<br>[573mm] |
| FRS109    |                                              |                                              |
| JUS109    |                                              |                                              |