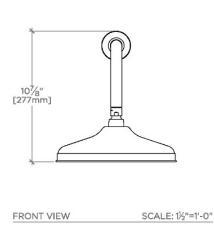

**CODES & STANDARDS** 

**PRODUCT FEATURES** 

Made of Brass

Features a swivel 10" rain showerhead with easy clean rubber nozzles

Includes a 18" wall mounted 90 degree shower arm

Stocked in Brass, Chrome and Nickel