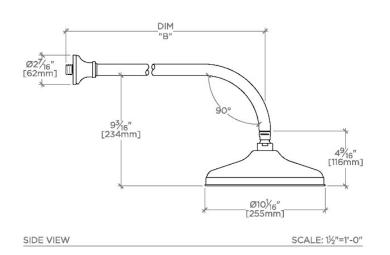

Rain showerhead available in 1.75gpm (6.6L/min) flow rate

**CERTIFICATIONS** 

PRODUCT (NOTES)

JULIA JUS108

Julia 10" Rain Showerhead with 18" Wall Mounted 90 Degree Shower Arm

| STYLE NO. | DIM "A"                                      | DIM "B"                                      |
|-----------|----------------------------------------------|----------------------------------------------|
| ETS108    | 23 <sup>9</sup> / <sub>16</sub> "<br>[599mm] | 18 <sup>9</sup> / <sub>16</sub> "<br>[472mm] |
| FRS108    |                                              |                                              |
| JUS108    |                                              |                                              |
| ETS109    | 27 <sup>9</sup> / <sub>16</sub> "<br>[699mm] | 22 <sup>9</sup> / <sub>6</sub> "<br>[573mm]  |
| FRS109    |                                              |                                              |
| JUS109    |                                              |                                              |