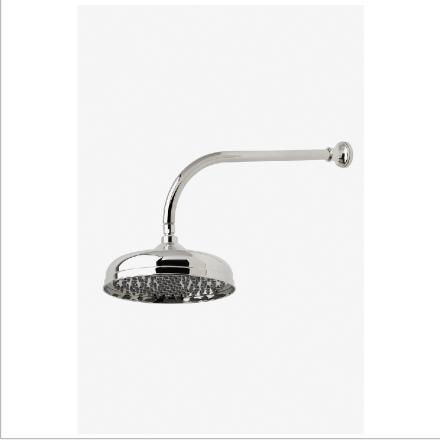

JULIA JUS108

Julia 10" Rain Showerhead with 18" Wall Mounted 90 Degree Shower Arm

SHOWN IN JULIA 10" RAIN SHOWERHEAD WITH 18" WALL MOUNTED 90 DEGREE SHOWER ARM | JUS108

**INSPIRATION** 

An interpretation of 1920s French country, Julia speaks to decoration and intricate design displayed through beautifully composed turnings. These details embody the robust, signature high profile spout enabling Julia to transition fluidly from informal to formal environments.

**CODES & STANDARDS** 

**PRODUCT FEATURES** 

Made of Brass

Features a swivel 10" rain showerhead with easy clean rubber nozzles

Includes a 18" wall mounted 90 degree shower arm

Stocked in Brass, Chrome and Nickel