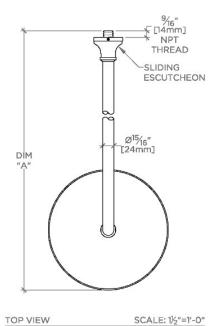

Rain showerhead available in 1.75gpm (6.6L/min) flow rate

**CERTIFICATIONS** 

PRODUCT (NOTES)

JULIA JUS108

Julia 10" Rain Showerhead with 18" Wall Mounted 90 Degree Shower Arm

| STYLE NO. | DIM "A"                                      | DIM "B"                                      |
|-----------|----------------------------------------------|----------------------------------------------|
| ETS108    | 23 <sup>9</sup> / <sub>16</sub> "<br>[599mm] | 18 <sup>9</sup> / <sub>16</sub> "<br>[472mm] |
| FRS108    |                                              |                                              |
| JUS108    |                                              |                                              |
| ETS109    | 27 <sup>9</sup> / <sub>16</sub> "<br>[699mm] | 22 <sup>9</sup> / <sub>6</sub> "<br>[573mm]  |
| FRS109    |                                              |                                              |
| JUS109    |                                              |                                              |