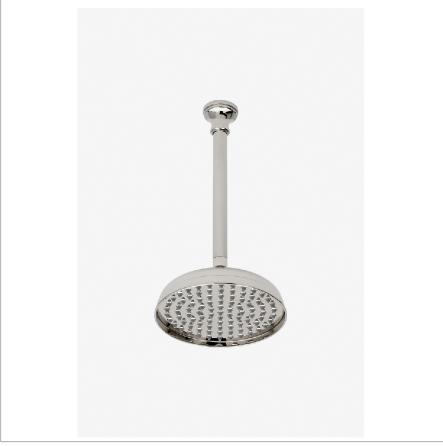

JULIA JUS181

Julia 8" Rain Showerhead with 12" Ceiling Mounted Shower Arm

SHOWN IN JULIA 8" RAIN SHOWERHEAD WITH 12" CEILING MOUNTED SHOWER ARM | JUS181

INSPIRATION CODES & STANDARDS

An interpretation of 1920s French country, Julia speaks to decoration and intricate design displayed through beautifully composed turnings. These details embody the robust, signature high profile spout enabling Julia to transition fluidly from informal to formal environments.

## **PRODUCT FEATURES**

Made of Brass

Features a swivel 8" rain showerhead with easy clean rubber nozzles

Includes a 12" ceiling mounted shower arm

Stocked in Brass, Chrome and Nickel

Rain showerhead available in 1.75gpm (6.6L/min) flow rate