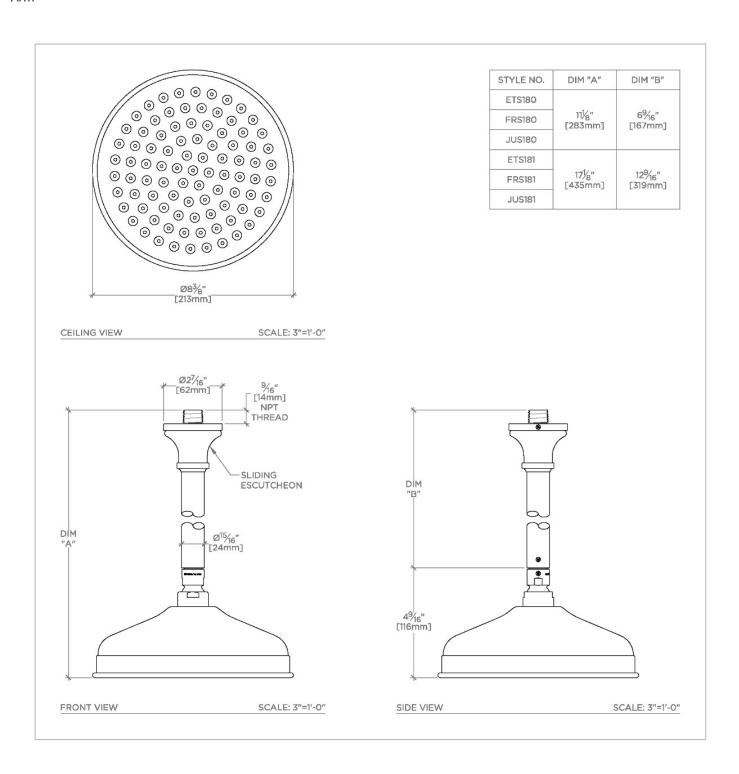

## TECHNICAL DETAILS

Adjustable Versus Fixed Spray: Fixed Fittings Hole Diameter: 1 1/4" Inlet Connection Size: 1/2" Inlet Connection Type: Male NPT

Pivot: Y

Primary Material: Brass

Restricted Maximum Flow Rate: 1.75 gpm Water Pressure Maximum: 85.0 psi Water Pressure Minimum: 20.0 psi Water Pressure Recommended: 45.0 psi

## **PRODUCT FEATURES**

Made of Brass

Features a swivel 8" rain showerhead with easy clean rubber nozzles

Includes a 12" ceiling mounted shower arm

Stocked in Brass, Chrome and Nickel

Rain showerhead available in 1.75gpm (6.6L/min) flow rate