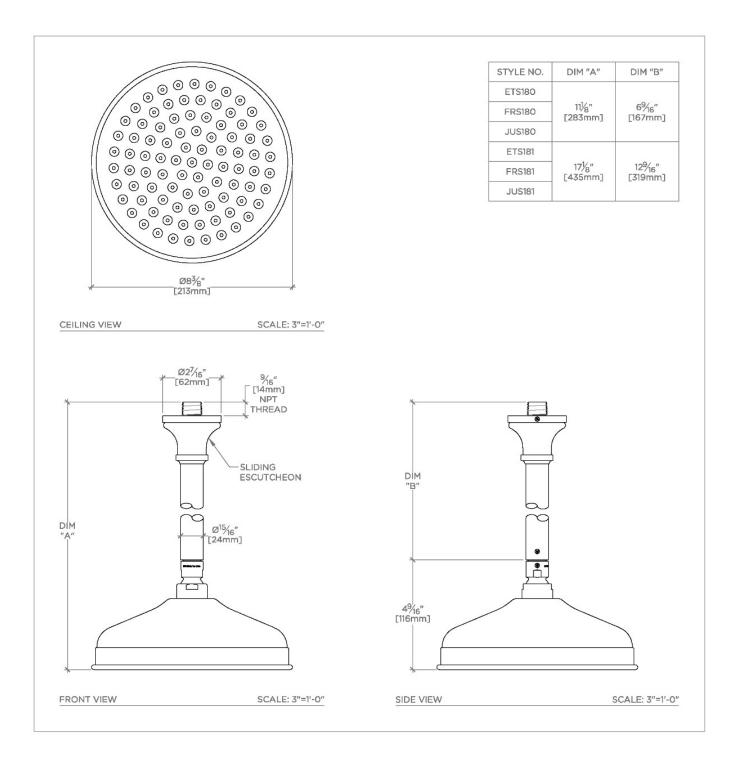

## JULIA

## JUS180

Julia 8" Rain Showerhead with 6" Ceiling Mounted Shower Arm

SHOWN IN JULIA 8" RAIN SHOWERHEAD WITH 6" CEILING MOUNTED SHOWER ARM | JUS180

**CODES & STANDARDS** 

**PRODUCT FEATURES** 

Made of Brass

Features a swivel 8" rain showerhead with easy clean rubber nozzles

Includes a 6" ceiling mounted shower arm

Stocked in Brass, Chrome and Nickel

Rain showerhead available in 1.75gpm (6.6L/min) flow rate

## JULIA

Julia 8" Rain Showerhead with 6" Ceiling Mounted Shower Arm