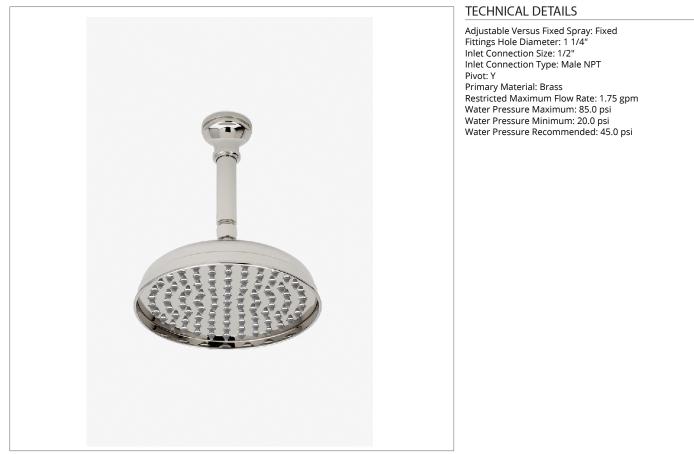

## JULIA

## JUS180

Julia 8" Rain Showerhead with 6" Ceiling Mounted Shower Arm

SHOWN IN JULIA 8" RAIN SHOWERHEAD WITH 6" CEILING MOUNTED SHOWER ARM | JUS180

**CODES & STANDARDS** 

**PRODUCT FEATURES** 

Made of Brass

Features a swivel 8" rain showerhead with easy clean rubber nozzles

Includes a 6" ceiling mounted shower arm

Stocked in Brass, Chrome and Nickel

Rain showerhead available in 1.75gpm (6.6L/min) flow rate

## JULIA

Julia 8" Rain Showerhead with 6" Ceiling Mounted Shower Arm