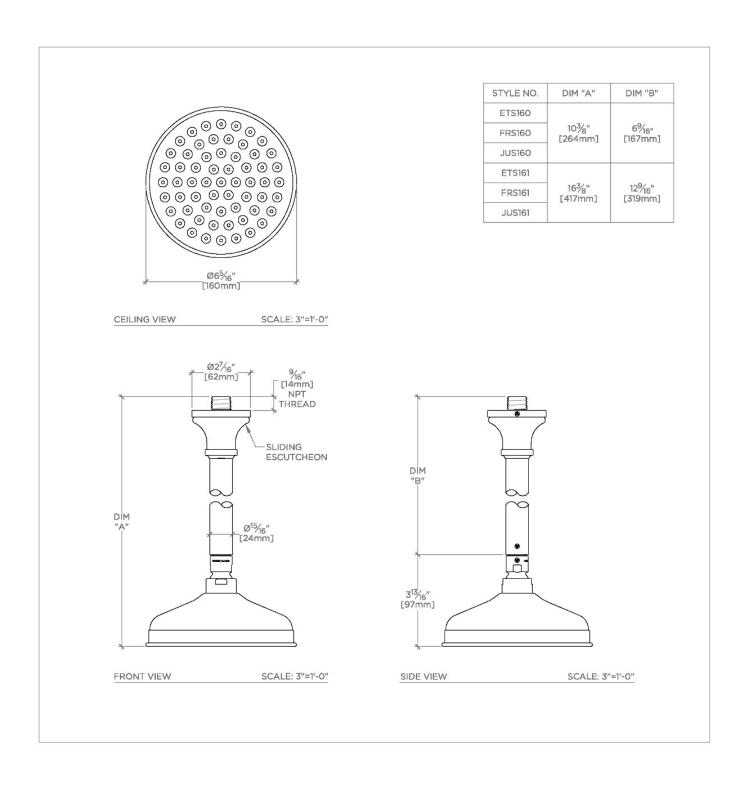

## JUS161

Julia 6" Showerhead with 12" Ceiling Mounted Shower Arm

SHOWN IN JULIA 6" SHOWERHEAD WITH 12" CEILING MOUNTED SHOWER ARM | JUS161

CODES & STANDARDS

**PRODUCT FEATURES** 

Made of Brass

Features a swivel 6" showerhead with easy clean rubber nozzles

Includes a 12" ceiling mounted shower arm

Stocked in Brass, Chrome and Nickel

Showerhead available in 1.75gpm (6.6L/min) flow rate

## JULIA

Julia 6" Showerhead with 12" Ceiling Mounted Shower Arm