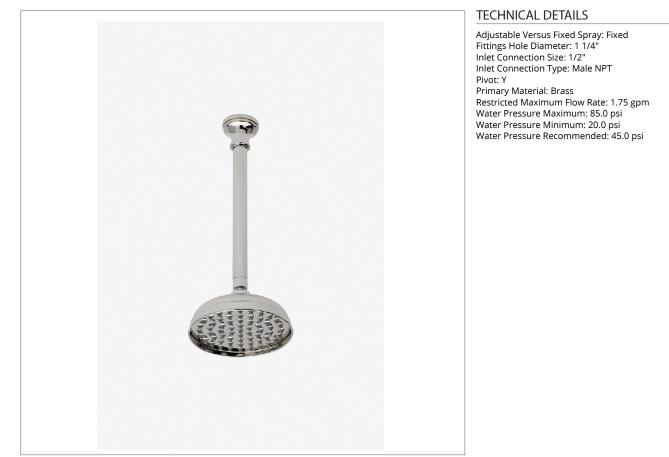

## JUS161

Julia 6" Showerhead with 12" Ceiling Mounted Shower Arm

SHOWN IN JULIA 6" SHOWERHEAD WITH 12" CEILING MOUNTED SHOWER ARM | JUS161

CODES & STANDARDS

**PRODUCT FEATURES** 

Made of Brass

Features a swivel 6" showerhead with easy clean rubber nozzles

Includes a 12" ceiling mounted shower arm

Stocked in Brass, Chrome and Nickel

Showerhead available in 1.75gpm (6.6L/min) flow rate

## JULIA

Julia 6" Showerhead with 12" Ceiling Mounted Shower Arm