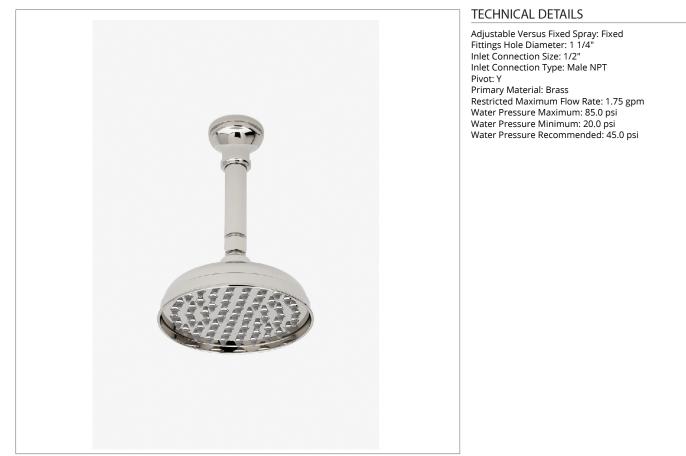

CODES & STANDARDS

**PRODUCT FEATURES** 

Made of Brass

Features a swivel 6" showerhead with easy clean rubber nozzles

Includes a 6" ceiling mounted shower arm

Stocked in Brass, Chrome and Nickel

Showerhead available in 1.75gpm (6.6L/min) flow rate