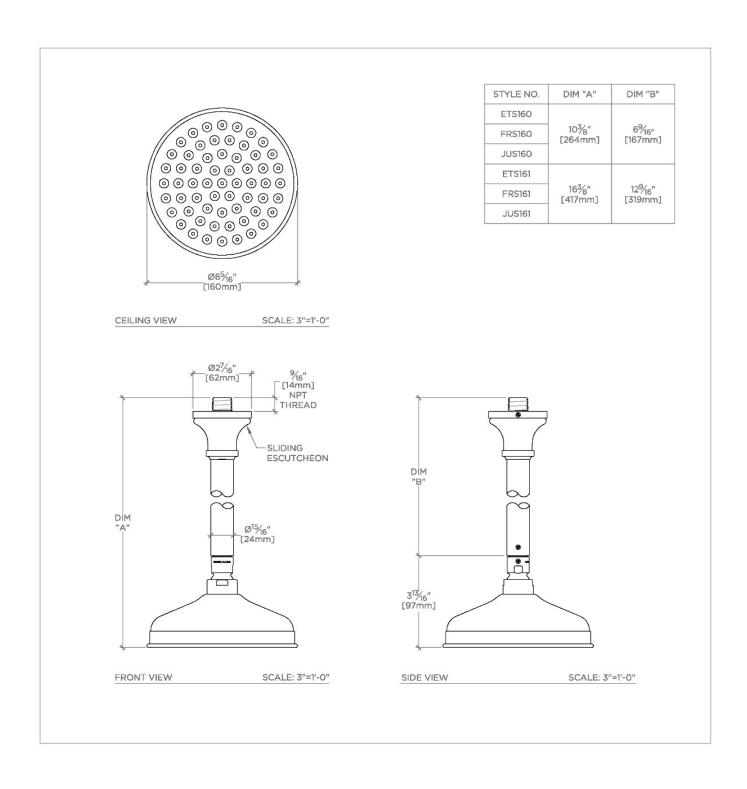

## JUS160

Julia 6" Showerhead with 6" Ceiling Mounted Shower Arm

SHOWN IN JULIA 6" SHOWERHEAD WITH 6" CEILING MOUNTED SHOWER ARM | JUS160

## JULIA

Julia 6" Showerhead with 6" Ceiling Mounted Shower Arm

JUS160