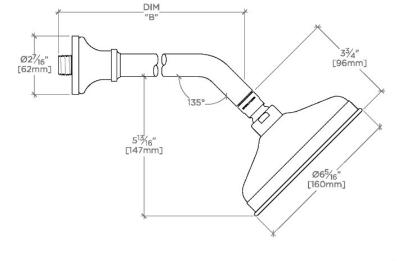

#### Julia 6" Showerhead with 8" Wall Mounted 45 Degree Shower Arm

# DIM "A" UIAMMI SLIDING ESCUTCHEON Ø<sup>15</sup>/16" [24mm]

| STYLE NO. | DIM "A"                        | DIM "B"                       |
|-----------|--------------------------------|-------------------------------|
| ETS165    | 13 <sup>]</sup> ⁄8″<br>[334mm] | 8 <sup>1</sup> ⁄4"<br>[209mm] |
| FRS165    |                                |                               |
| JUS165    |                                |                               |
| ETS166    | 15½"<br>[384mm]                | 10¼"<br>[260mm]               |
| FRS166    |                                |                               |
| JUS166    |                                |                               |