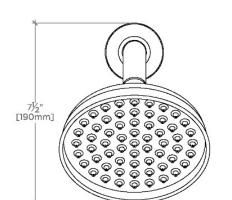

CATIONS

PRODUCT (NOTES)

## JULIA

#### Julia 6" Showerhead with 8" Wall Mounted 45 Degree Shower Arm

# DIM "A" UIAMMI SLIDING ESCUTCHEON Ø<sup>15</sup>/16" [24mm]

| STYLE NO. | DIM "A"                        | DIM "B"                       |
|-----------|--------------------------------|-------------------------------|
| ETS165    | 13 <sup>]</sup> ⁄8″<br>[334mm] | 8 <sup>1</sup> ⁄4"<br>[209mm] |
| FRS165    |                                |                               |
| JUS165    |                                |                               |
| ETS166    | 15½"<br>[384mm]                | 10¼"<br>[260mm]               |
| FRS166    |                                |                               |
| JUS166    |                                |                               |





TOP VIEW

SCALE: 3"=1'-0"

SCALE: 3"=1'-0"



SCALE: 3"=1'-0"