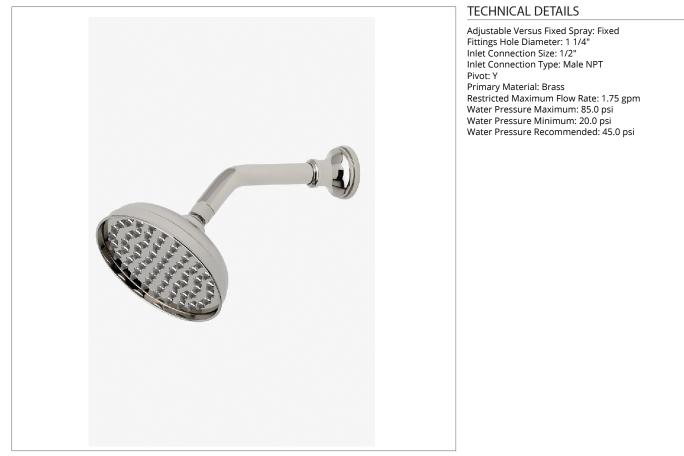

#### JULIA

### JUS165

Julia 6" Showerhead with 8" Wall Mounted 45 Degree Shower Arm

SHOWN IN JULIA 6" SHOWERHEAD WITH 8" WALL MOUNTED 45 DEGREE SHOWER ARM | JUS165

**CODES & STANDARDS** 

**PRODUCT FEATURES** 

Made of Brass

Features a swivel 6" showerhead with easy clean rubber nozzles

Includes a 8" wall mounted 45 degree shower arm

Stocked in Brass, Chrome and Nickel

Showerhead available in 1.75gpm (6.6L/min) flow rate

CERTIFICATIONS

PRODUCT (NOTES)