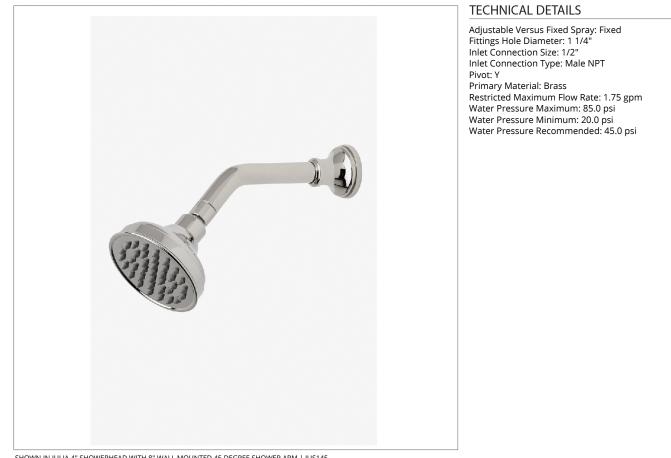

### JUS145

Julia 4" Showerhead with 8" Wall Mounted 45 Degree Shower Arm

SHOWN IN JULIA 4" SHOWERHEAD WITH 8" WALL MOUNTED 45 DEGREE SHOWER ARM | JUS145

**CODES & STANDARDS** 

**PRODUCT FEATURES** 

Made of Brass

Features a swivel 4" showerhead with easy clean rubber nozzles

Includes a 8" wall mounted 45 degree shower arm

Stocked in Brass, Chrome and Nickel

Showerhead available in 1.75gpm (6.6L/min) flow rate

CERTIFICATIONS

PRODUCT (NOTES)