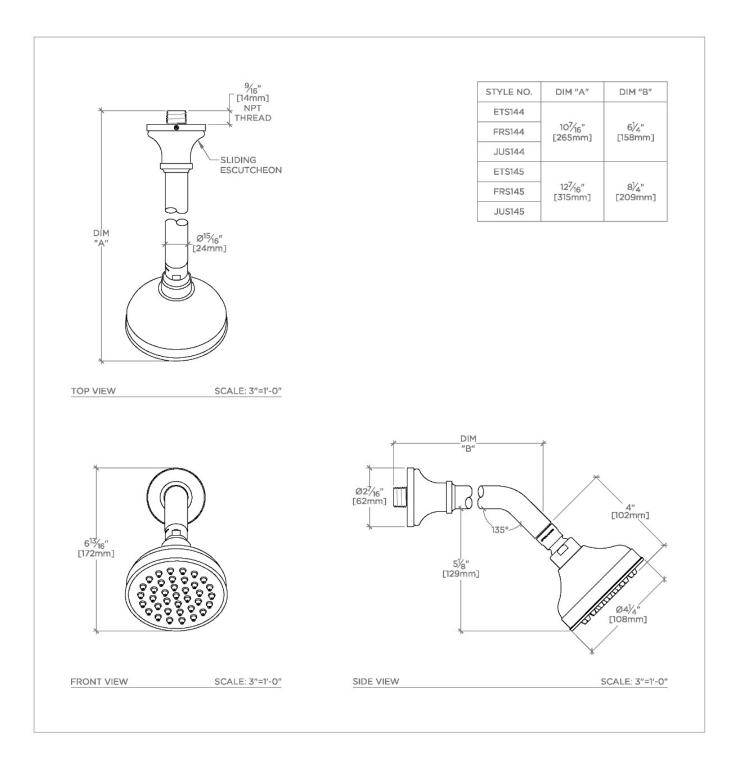

Wall Mounted 45 Degree Shower Arm



SHOWN IN JULIA 4" SHOWERHEAD WITH 8" WALL MOUNTED 45 DEGREE SHOWER ARM | JUS145

#### **INSPIRATION**

An interpretation of 1920s French country, Julia speaks to decoration and intricate design displayed through beautifully composed turnings. These details embody the robust, signature high profile spout enabling Julia to transition fluidly from informal to formal environments.

**CODES & STANDARDS** 

**PRODUCT FEATURES** 

Made of Brass

Features a swivel 4" showerhead with easy clean rubber nozzles

Includes a 8" wall mounted 45 degree shower arm

Stocked in Brass, Chrome and Nickel

Showerhead available in 1.75gpm (6.6L/min) flow rate

CERTIFICATIONS

PRODUCT (NOTES)

## JULIA

# JUS145

Julia 4" Showerhead with 8" Wall Mounted 45 Degree Shower Arm