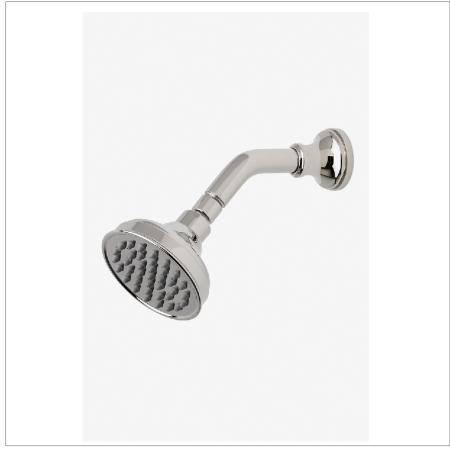

**JULIA JUS144** 

Julia 4" Showerhead with 6" Wall Mounted 45 Degree Shower

SHOWN IN JULIA 4" SHOWERHEAD WITH 6" WALL MOUNTED 45 DEGREE SHOWER ARM | JUS144

**INSPIRATION CODES & STANDARDS** 

An interpretation of 1920s French country, Julia speaks to decoration and intricate design displayed through beautifully composed turnings. These details embody the robust, signature high profile spout enabling Julia to transition fluidly from informal to formal environments.

## **PRODUCT FEATURES**

Made of Brass

Features a swivel 4" showerhead with easy clean rubber nozzles

Includes a 6" wall mounted 45 degree shower arm

Stocked in Brass, Chrome and Nickel

Showerhead available in 1.75gpm (6.6L/min) flow rate