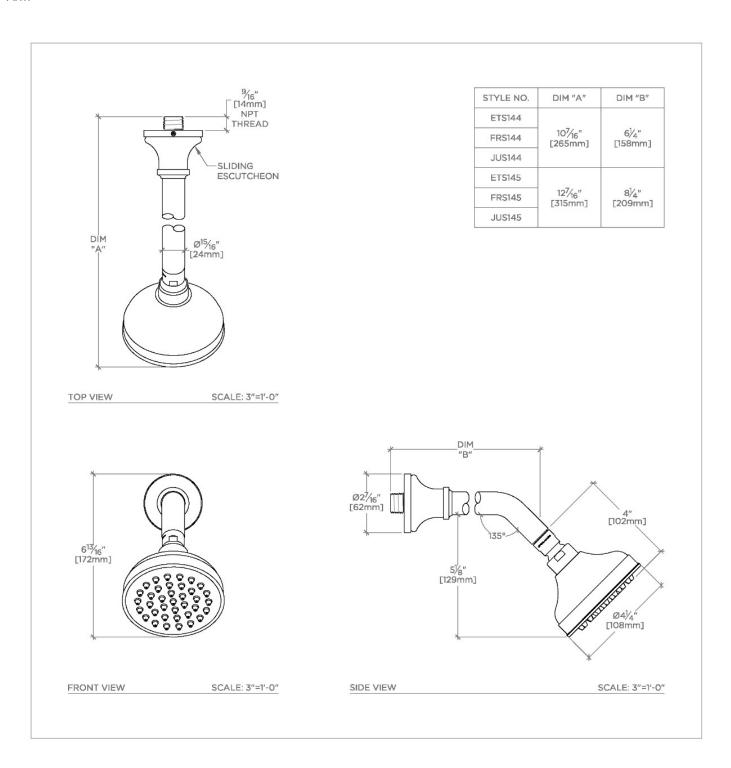

## **TECHNICAL DETAILS**

Adjustable Versus Fixed Spray: Fixed Fittings Hole Diameter: 1 1/4' Inlet Connection Size: 1/2" Inlet Connection Type: Male NPT Pivot: Y

Primary Material: Brass Restricted Maximum Flow Rate: 1.75 gpm Water Pressure Maximum: 85.0 psi Water Pressure Minimum: 20.0 psi Water Pressure Recommended: 45.0 psi

## **PRODUCT FEATURES**

Made of Brass

Features a swivel 4" showerhead with easy clean rubber nozzles

Includes a 6" wall mounted 45 degree shower arm

Stocked in Brass, Chrome and Nickel

Showerhead available in 1.75gpm (6.6L/min) flow rate