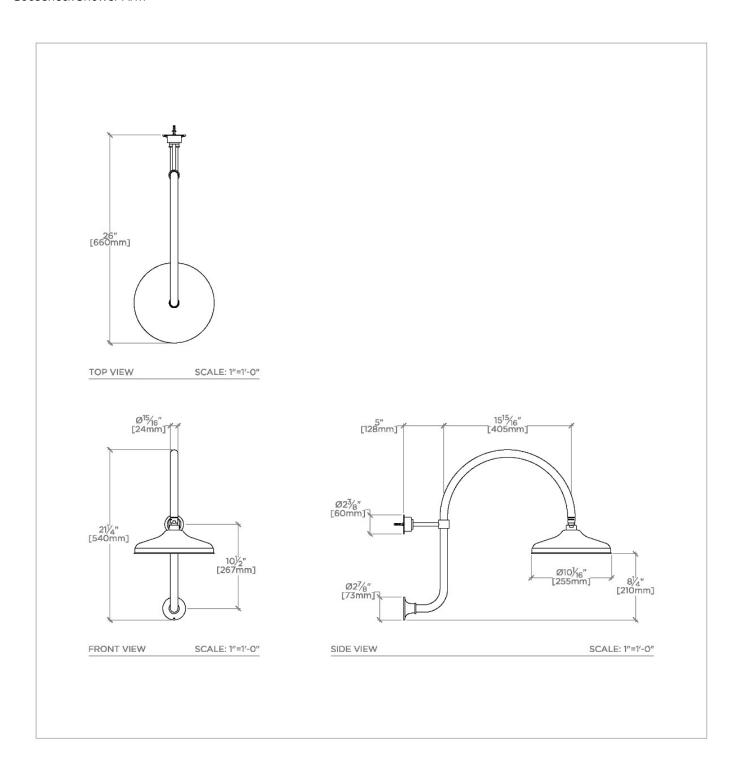

**ETOILE** ETS10G

Etoile 10" Rain Showerhead with 20" Wall Mounted Gooseneck Shower Arm

## PRODUCT (NOTES)

ETOILE ETS10G

Etoile 10" Rain Showerhead with 20" Wall Mounted Gooseneck Shower Arm