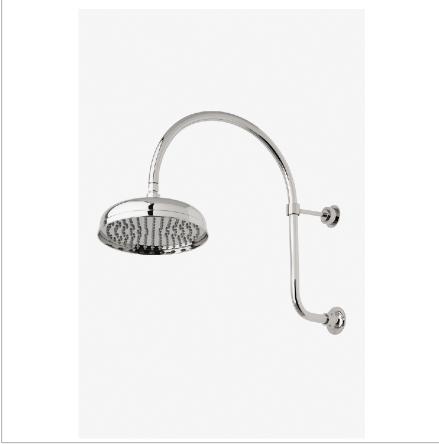

**ETOILE** ETS10G

Etoile 10" Rain Showerhead with 20" Wall Mounted Gooseneck Shower Arm

Restricted Maximum Flow Rate: 1.75 gpm Water Pressure Maximum: 85.0 psi Water Pressure Minimum: 20.0 psi Water Pressure Recommended: 45.0 psi

SHOWN IN ETOILE 10" RAIN SHOWERHEAD WITH 20" WALL MOUNTED GOOSENECK SHOWER ARM | ETS10G

## PRODUCT (NOTES)

ETOILE ETS10G

Etoile 10" Rain Showerhead with 20" Wall Mounted Gooseneck Shower Arm