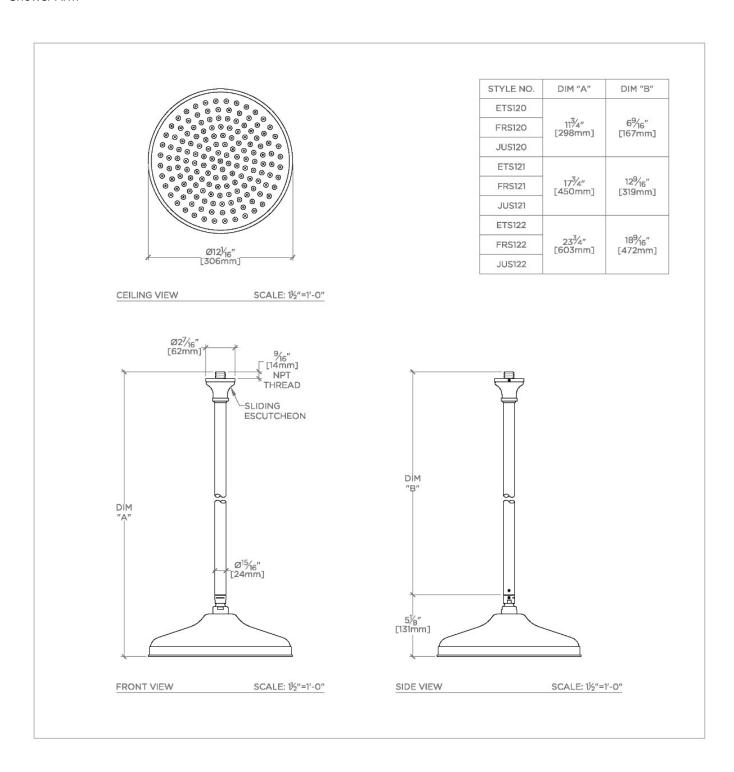

#### **TECHNICAL DETAILS**

Adjustable Versus Fixed Spray: Fixed Fittings Hole Diameter: 1 1/4" Inlet Connection Size: 1/2"
Inlet Connection Type: Male NPT Pivot: Y

Primary Material: Brass

Restricted Maximum Flow Rate: 1.75 gpm Water Pressure Maximum: 85.0 psi Water Pressure Minimum: 20.0 psi Water Pressure Recommended: 45.0 psi

#### **PRODUCT FEATURES**

Made of Brass

Features a swivel 12" rain showerhead with easy clean rubber nozzles

Includes an 18" ceiling mounted shower arm

Stocked in Brass, Chrome and Nickel

Rain showerhead available in 1.75gpm (6.6L/min) flow rate