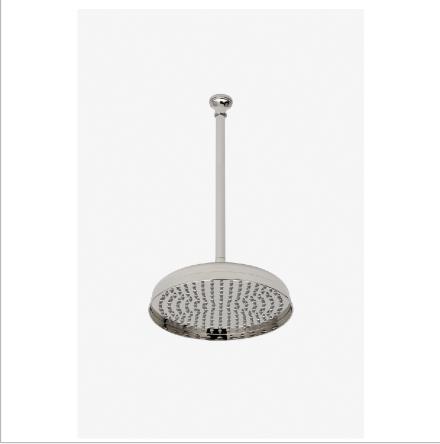

# WATERWORKS

**ETOILE ETS122** 

Etoile 12" Rain Showerhead with 18" Ceiling Mounted Shower Arm

SHOWN IN ETOILE 12" RAIN SHOWERHEAD WITH 18" CEILING MOUNTED SHOWER ARM | ETS122

**INSPIRATION CODES & STANDARDS** 

Defined elegance. Etoile has a European sophistication with a timeless sense of chic.

#### **PRODUCT FEATURES**

Made of Brass

Features a swivel 12" rain showerhead with easy clean rubber nozzles

Includes an 18" ceiling mounted shower arm

Stocked in Brass, Chrome and Nickel

Rain showerhead available in 1.75gpm (6.6L/min) flow rate

## PRODUCT (NOTES)

ETOILE ETS122

Etoile 12" Rain Showerhead with 18" Ceiling Mounted Shower Arm