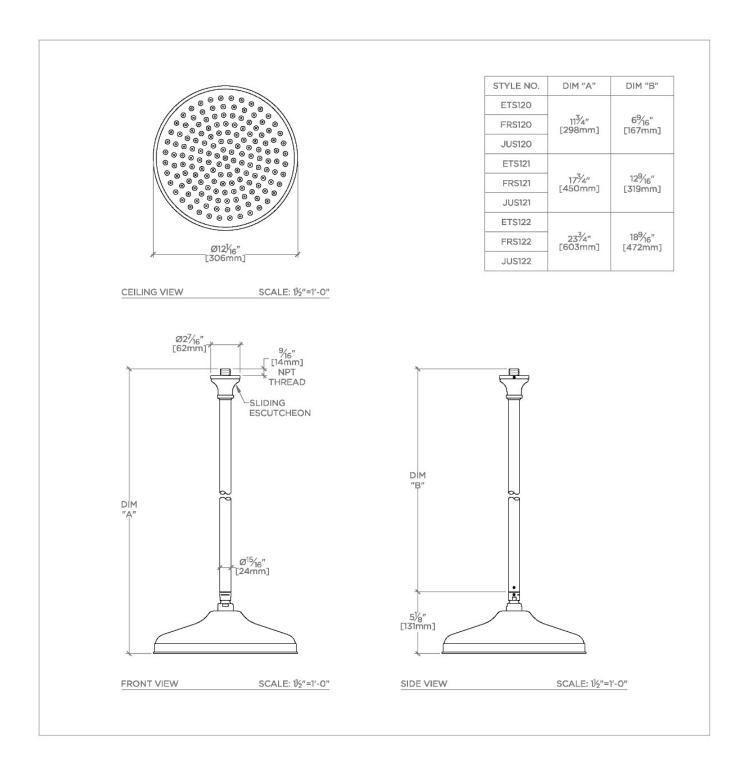

## ETS121

Etoile 12" Rain Showerhead with 12" Ceiling Mounted Shower Arm

SHOWN IN ETOILE 12" RAIN SHOWERHEAD WITH 12" CEILING MOUNTED SHOWER ARM | ETS121

Includes a 12" ceiling mounted shower arm

Stocked in Brass, Chrome and Nickel

Rain showerhead available in 1.75gpm (6.6L/min) flow rate

CERTIFICATIONS

PRODUCT (NOTES)