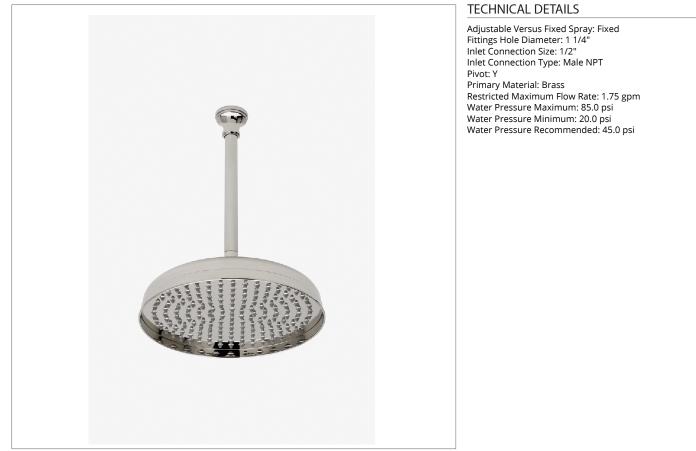

## **INSPIRATION**

Defined elegance. Etoile has a European sophistication with a timeless sense of chic.

CODES & STANDARDS

**PRODUCT FEATURES** 

Made of Brass

Features a swivel 12" rain showerhead with easy clean rubber nozzles

Includes a 12" ceiling mounted shower arm

Stocked in Brass, Chrome and Nickel

Rain showerhead available in 1.75gpm (6.6L/min) flow rate

CERTIFICATIONS

PRODUCT (NOTES)