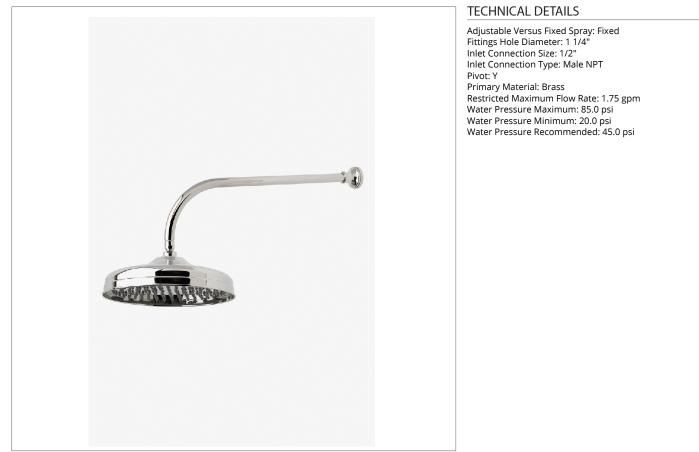

## ETS129

Etoile 12" Rain Showerhead with 22" Wall Mounted 90 Degree Shower Arm

SHOWN IN ETOILE 12" RAIN SHOWERHEAD WITH 22" WALL MOUNTED 90 DEGREE SHOWER ARM | ETS129

## **INSPIRATION**

Defined elegance. Etoile has a European sophistication with a timeless sense of chic.

CODES & STANDARDS

**PRODUCT FEATURES** 

Made of Brass

Features a swivel 12" rain showerhead with easy clean rubber nozzles

Includes a 22" wall mounted 90 degree shower arm

Stocked in Brass, Chrome and Nickel

Rain showerhead available in 1.75gpm (6.6L/min) flow rate

CERTIFICATIONS

PRODUCT (NOTES)