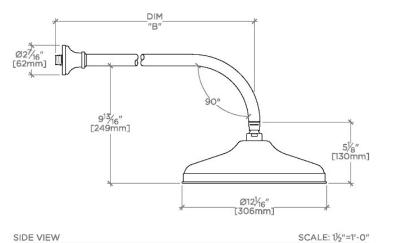

## ETOILE

Etoile 12" Rain Showerhead with 22" Wall Mounted 90 Degree Shower Arm

| STYLE NO. | DIM "A"                        | DIM "B"                         |
|-----------|--------------------------------|---------------------------------|
| ETS128    |                                |                                 |
| FRS128    | 24 <sup>5</sup> ⁄8″<br>[625mm] | 18 <sup>9</sup> ⁄16″<br>[472mm] |
| JUS128    | 2                              |                                 |
| ETS129    |                                |                                 |
| FRS129    | 28 <sup>5</sup> ⁄8″<br>[727mm] | 22 <sup>9</sup> ⁄16″<br>[573mm] |
| JUS129    |                                |                                 |

SCALE: 11/2"=1'-0"

FRONT VIEW SCALE: 1/2"=1'-0"

TOP VIEW