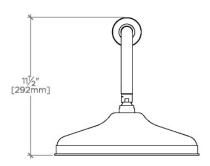

## **INSPIRATION**

Defined elegance. Etoile has a European sophistication with a timeless sense of chic.

CODES & STANDARDS

**PRODUCT FEATURES** 

Made of Brass

Features a swivel 12" rain showerhead with easy clean rubber nozzles

Includes a 22" wall mounted 90 degree shower arm

Stocked in Brass, Chrome and Nickel

Rain showerhead available in 1.75gpm (6.6L/min) flow rate

CERTIFICATIONS

PRODUCT (NOTES)