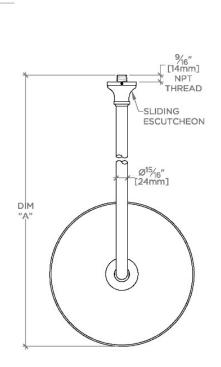

## ETOILE

Etoile 12" Rain Showerhead with 22" Wall Mounted 90 Degree Shower Arm

| STYLE NO. | DIM "A"                        | DIM "B"                         |
|-----------|--------------------------------|---------------------------------|
| ETS128    |                                |                                 |
| FRS128    | 24 <sup>5</sup> ⁄8″<br>[625mm] | 18 <sup>9</sup> ⁄16″<br>[472mm] |
| JUS128    | 2                              |                                 |
| ETS129    |                                |                                 |
| FRS129    | 28 <sup>5</sup> ⁄8″<br>[727mm] | 22 <sup>9</sup> ⁄16″<br>[573mm] |
| JUS129    |                                |                                 |

SCALE: 11/2"=1'-0"

FRONT VIEW SCALE: 1/2"=1'-0"

TOP VIEW