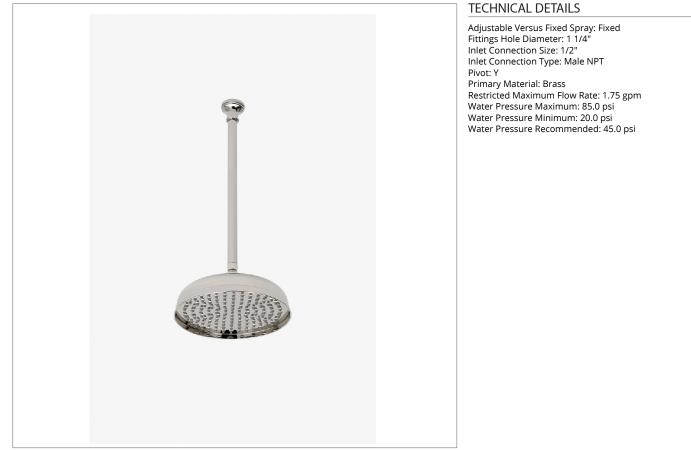

## ETS102

Etoile 10" Rain Showerhead with 18" Ceiling Mounted Shower Arm

SHOWN IN ETOILE 10" RAIN SHOWERHEAD WITH 18" CEILING MOUNTED SHOWER ARM | ETS102

## **INSPIRATION**

Defined elegance. Etoile has a European sophistication with a timeless sense of chic.

**CODES & STANDARDS** 

**PRODUCT FEATURES** 

Made of Brass

Features a swivel 10" rain showerhead with easy clean rubber nozzles

Includes an 18" ceiling mounted shower arm

Stocked in Brass, Chrome and Nickel

Rain showerhead available in 1.75gpm (6.6L/min) flow rate

CERTIFICATIONS

PRODUCT (NOTES)