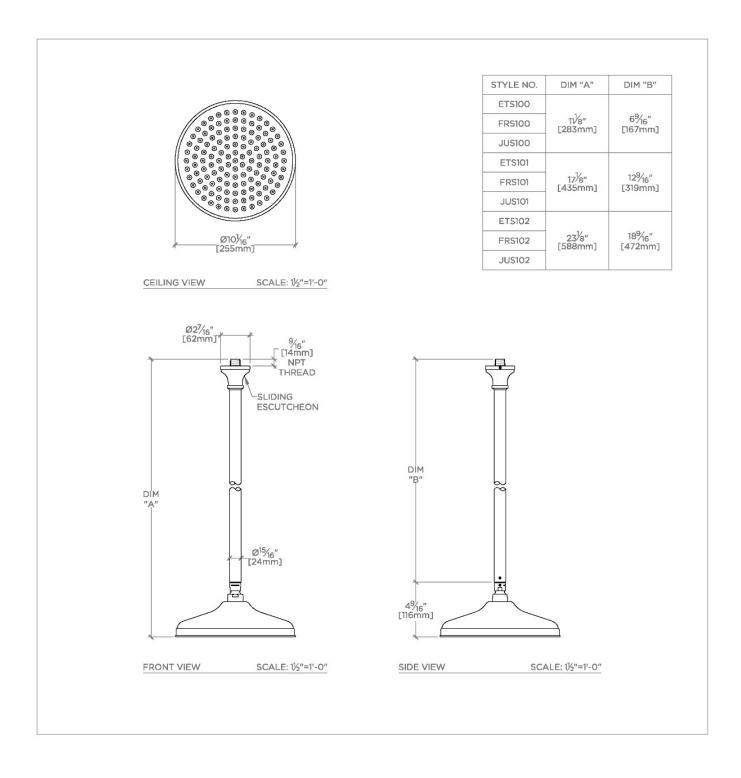

## ETS102

Etoile 10" Rain Showerhead with 18" Ceiling Mounted Shower Arm

SHOWN IN ETOILE 10" RAIN SHOWERHEAD WITH 18" CEILING MOUNTED SHOWER ARM | ETS102

Includes an 18" ceiling mounted shower arm

Stocked in Brass, Chrome and Nickel

Rain showerhead available in 1.75gpm (6.6L/min) flow rate

CERTIFICATIONS

PRODUCT (NOTES)