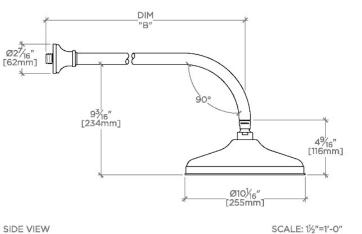

# DIM

| STYLE NO. | DIM "A"                         | DIM "B"                         |
|-----------|---------------------------------|---------------------------------|
| ETS108    | 23%6″<br>[599mm]                | 18 <sup>9</sup> ⁄16"<br>[472mm] |
| FRS108    |                                 |                                 |
| JUS108    |                                 |                                 |
| ETS109    | 27 <sup>9</sup> /16"<br>[699mm] | 22 <sup>9</sup> ⁄16"<br>[573mm] |
| FRS109    |                                 |                                 |
| JUS109    |                                 |                                 |

TOP VIEW

FRONT VIEW

SCALE: 1½"=1'-0"

SCALE: 11/2"=1'-0"

ETS109