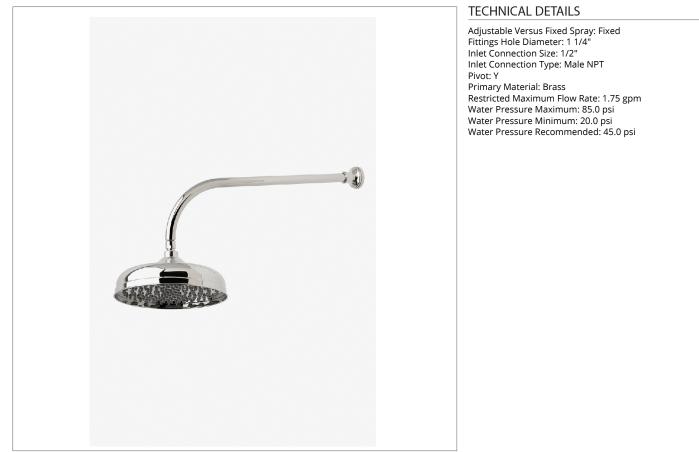

## ETS109

Etoile 10" Rain Showerhead with 22" Wall Mounted 90 Degree Shower Arm

SHOWN IN ETOILE 10" RAIN SHOWERHEAD WITH 22" WALL MOUNTED 90 DEGREE SHOWER ARM | ETS109

### **INSPIRATION**

Defined elegance. Etoile has a European sophistication with a timeless sense of chic.

CODES & STANDARDS

**PRODUCT FEATURES** 

Made of Brass

Features a swivel 10" rain showerhead with easy clean rubber nozzles

Includes a 22" wall mounted 90 degree shower arm

Stocked in Brass, Chrome and Nickel

Rain showerhead available in 1.75gpm (6.6L/min) flow rate

CERTIFICATIONS

PRODUCT (NOTES)