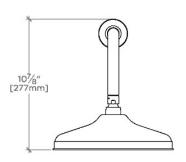

# DIM

| STYLE NO. | DIM "A"                         | DIM "B"                         |
|-----------|---------------------------------|---------------------------------|
| ETS108    | 23%6″<br>[599mm]                | 18 <sup>9</sup> ⁄16"<br>[472mm] |
| FRS108    |                                 |                                 |
| JUS108    |                                 |                                 |
| ETS109    | 27 <sup>9</sup> /16"<br>[699mm] | 22 <sup>9</sup> ⁄16"<br>[573mm] |
| FRS109    |                                 |                                 |
| JUS109    |                                 |                                 |

TOP VIEW

FRONT VIEW

SCALE: 1½"=1'-0"

SCALE: 11/2"=1'-0"

ETS109