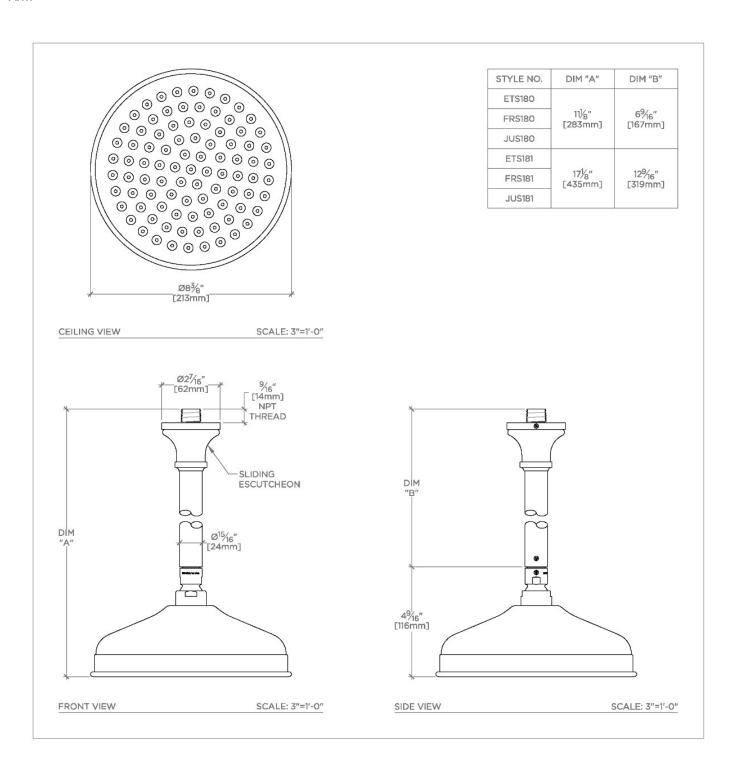

#### **TECHNICAL DETAILS**

Adjustable Versus Fixed Spray: Fixed Fittings Hole Diameter: 1 1/4" Inlet Connection Size: 1/2" Inlet Connection Type: Male NPT

Pivot: Y

Primary Material: Brass

Restricted Maximum Flow Rate: 1.75 gpm Water Pressure Maximum: 85.0 psi Water Pressure Minimum: 20.0 psi Water Pressure Recommended: 45.0 psi

#### **PRODUCT FEATURES**

Made of Brass

Features a swivel 8" rain showerhead with easy clean rubber nozzles

Includes a 12" ceiling mounted shower arm

Stocked in Brass, Chrome and Nickel

Rain showerhead available in 1.75gpm (6.6L/min) flow rate