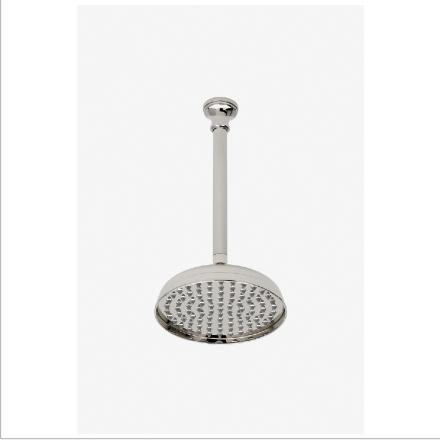

# WATERWORKS

**ETOILE ETS181** 

Etoile 8" Rain Showerhead with 12" Ceiling Mounted Shower

SHOWN IN ETOILE 8" RAIN SHOWERHEAD WITH 12" CEILING MOUNTED SHOWER ARM | ETS181

**INSPIRATION CODES & STANDARDS** 

Defined elegance. Etoile has a European sophistication with a timeless sense of chic.

#### **PRODUCT FEATURES**

Made of Brass

Features a swivel 8" rain showerhead with easy clean rubber nozzles

Includes a 12" ceiling mounted shower arm

Stocked in Brass, Chrome and Nickel

Rain showerhead available in 1.75gpm (6.6L/min) flow rate

### PRODUCT (NOTES)

ETOILE ETS181

Etoile 8" Rain Showerhead with 12" Ceiling Mounted Shower Arm