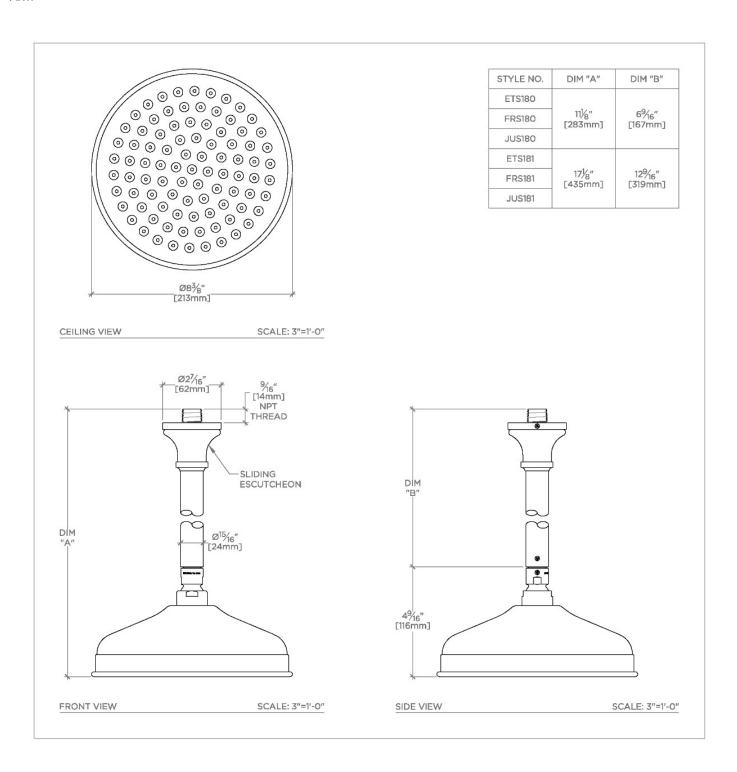

### **TECHNICAL DETAILS**

Adjustable Versus Fixed Spray: Fixed Fittings Hole Diameter: 1 1/4" Inlet Connection Size: 1/2" Inlet Connection Type: Male NPT

Pivot: Y

Primary Material: Brass

Restricted Maximum Flow Rate: 1.75 gpm Water Pressure Maximum: 85.0 psi Water Pressure Minimum: 20.0 psi Water Pressure Recommended: 45.0 psi

### **PRODUCT FEATURES**

Made of Brass

Features a swivel 8" rain showerhead with easy clean rubber nozzles

Includes a 6" ceiling mounted shower arm

Stocked in Brass, Chrome and Nickel

Rain showerhead available in 1.75gpm (6.6L/min) flow rate