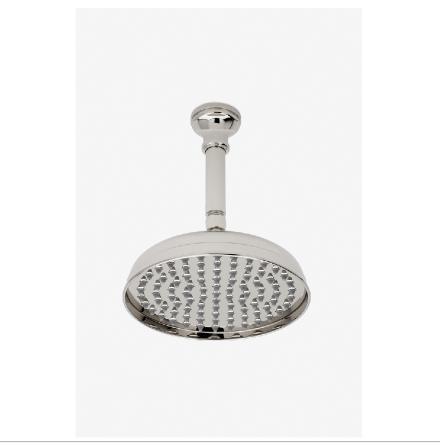

## WATERWORKS

**ETOILE ETS180** 

Etoile 8" Rain Showerhead with 6" Ceiling Mounted Shower

SHOWN IN ETOILE 8" RAIN SHOWERHEAD WITH 6" CEILING MOUNTED SHOWER ARM | ETS180

**INSPIRATION CODES & STANDARDS** 

Defined elegance. Etoile has a European sophistication with a timeless sense of chic.

### **PRODUCT FEATURES**

Made of Brass

Features a swivel 8" rain showerhead with easy clean rubber nozzles

Includes a 6" ceiling mounted shower arm

Stocked in Brass, Chrome and Nickel

Rain showerhead available in 1.75gpm (6.6L/min) flow rate

## PRODUCT (NOTES)

ETOILE ETS180

Etoile 8" Rain Showerhead with 6" Ceiling Mounted Shower Arm