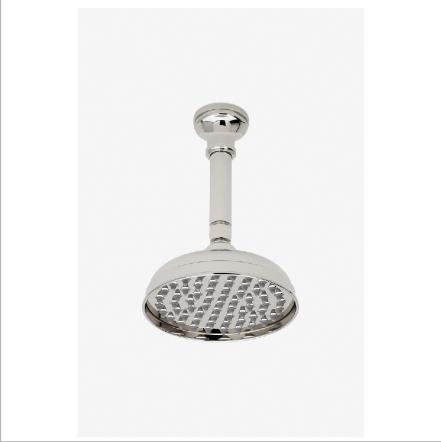

## WATERWORKS

ETOILE ETS160

Etoile 6" Showerhead with 6" Ceiling Mounted Shower Arm

SHOWN IN ETOILE 6" SHOWERHEAD WITH 6" CEILING MOUNTED SHOWER ARM | ETS160

INSPIRATION

Defined elegance. Etoile has a European sophistication with a timeless sense of chic.

**CODES & STANDARDS** 

**PRODUCT FEATURES** 

Made of Brass

Features a swivel 6" showerhead with easy clean rubber nozzles

Includes a 6" ceiling mounted shower arm

Stocked in Brass, Chrome and Nickel

Showerhead available in 1.75gpm (6.6L/min) flow rate