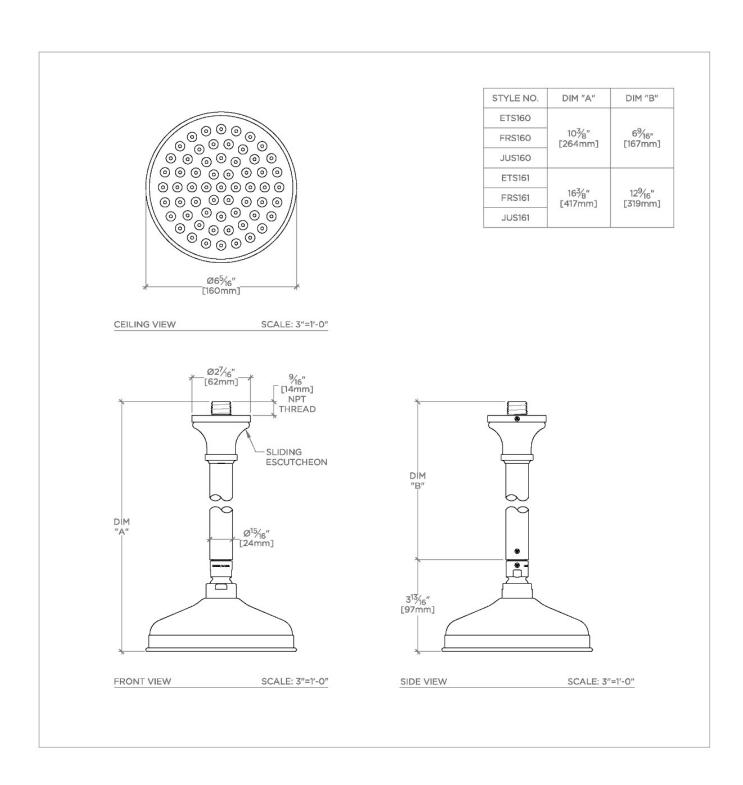

## **TECHNICAL DETAILS**

Adjustable Versus Fixed Spray: Fixed Fittings Hole Diameter: 1 1/4" Inlet Connection Size: 1/2" Inlet Connection Type: Male NPT Pivot: Y

Primary Material: Brass

Restricted Maximum Flow Rate: 1.75 gpm Water Pressure Maximum: 85.0 psi Water Pressure Minimum: 20.0 psi Water Pressure Recommended: 45.0 psi

Made of Brass

Features a swivel 6" showerhead with easy clean rubber nozzles

Includes a 6" ceiling mounted shower arm

Stocked in Brass, Chrome and Nickel

Showerhead available in 1.75gpm (6.6L/min) flow rate