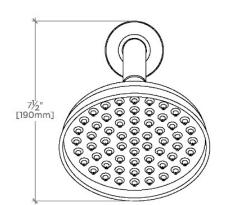

# Etoile 6" Showerhead with 8" Wall Mounted 45 Degree Shower Arm

FRONT VIEW

TOP VIEW

SCALE: 3"=1'-0"

SCALE: 3"=1'-0"

SIDE VIEW

SCALE: 3"=1'-0"