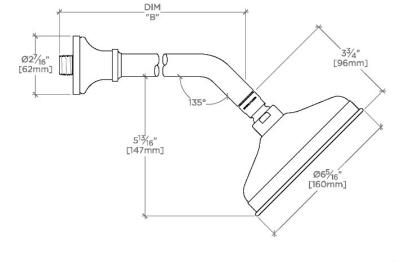

# DIM "A"

| STYLE NO. | DIM "A"                        | DIM "B"                       |
|-----------|--------------------------------|-------------------------------|
| ETS165    | 13 <sup>]</sup> ⁄8"<br>[334mm] | 8 <sup>1</sup> ⁄4″<br>[209mm] |
| FRS165    |                                |                               |
| JUS165    |                                |                               |
| ETS166    | 15½"<br>[384mm]                | 10¼"<br>[260mm]               |
| FRS166    |                                |                               |
| JUS166    |                                |                               |

FRONT VIEW

TOP VIEW

SCALE: 3"=1'-0"

SCALE: 3"=1'-0"

SIDE VIEW

SCALE: 3"=1'-0"