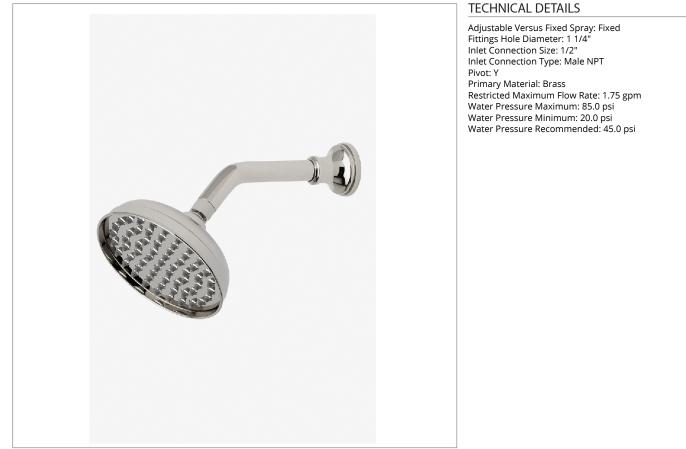

### ETOILE

#### ETS165

Etoile 6" Showerhead with 8" Wall Mounted 45 Degree Shower Arm

SHOWN IN ETOILE 6" SHOWERHEAD WITH 8" WALL MOUNTED 45 DEGREE SHOWER ARM | ETS165

#### **INSPIRATION**

Defined elegance. Etoile has a European sophistication with a timeless sense of chic.

CODES & STANDARDS

**PRODUCT FEATURES** 

Made of Brass

Features a swivel 6" showerhead with easy clean rubber nozzles

Includes a 8" wall mounted 45 degree shower arm

Stocked in Brass, Chrome and Nickel

Showerhead available in 1.75gpm (6.6L/min) flow rate

CERTIFICATIONS

PRODUCT (NOTES)