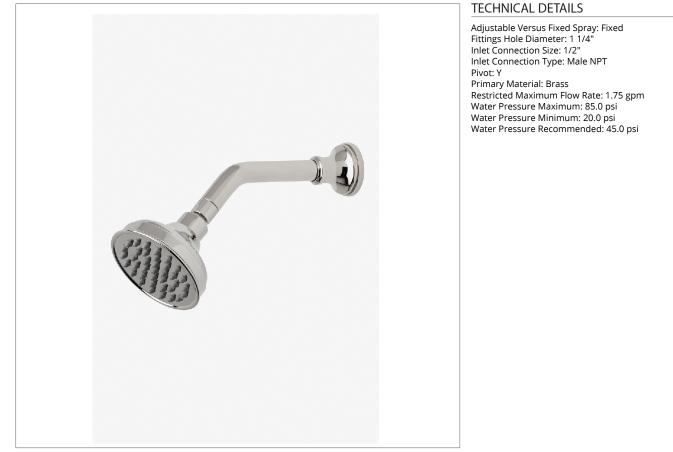

## ETOILE

Etoile 4" Showerhead with 8" Wall Mounted 45 Degree Shower Arm

SHOWN IN ETOILE 4" SHOWERHEAD WITH 8" WALL MOUNTED 45 DEGREE SHOWER ARM | ETS145

## **INSPIRATION**

Defined elegance. Etoile has a European sophistication with a timeless sense of chic.

CODES & STANDARDS

**PRODUCT FEATURES** 

Made of Brass

Features a swivel 4" showerhead with easy clean rubber nozzles

Includes a 8" wall mounted 45 degree shower arm

Stocked in Brass, Chrome and Nickel

Showerhead available in 1.75gpm (6.6L/min) flow rate

CERTIFICATIONS

PRODUCT (NOTES)