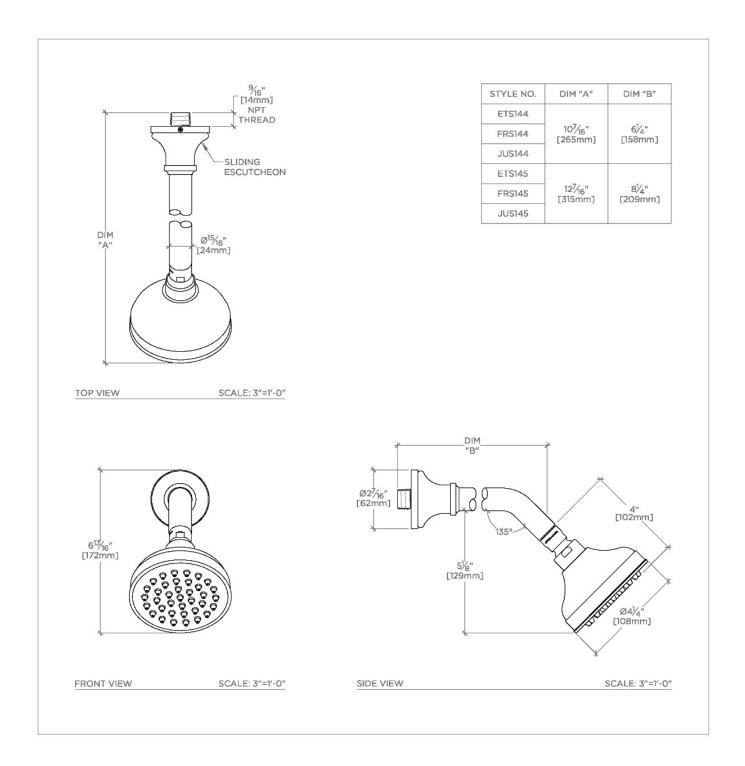

## ETOILE

Etoile 4" Showerhead with 8" Wall Mounted 45 Degree Shower Arm

SHOWN IN ETOILE 4" SHOWERHEAD WITH 8" WALL MOUNTED 45 DEGREE SHOWER ARM | ETS145

Includes a 8" wall mounted 45 degree shower arm

Stocked in Brass, Chrome and Nickel

Showerhead available in 1.75gpm (6.6L/min) flow rate

CERTIFICATIONS

PRODUCT (NOTES)