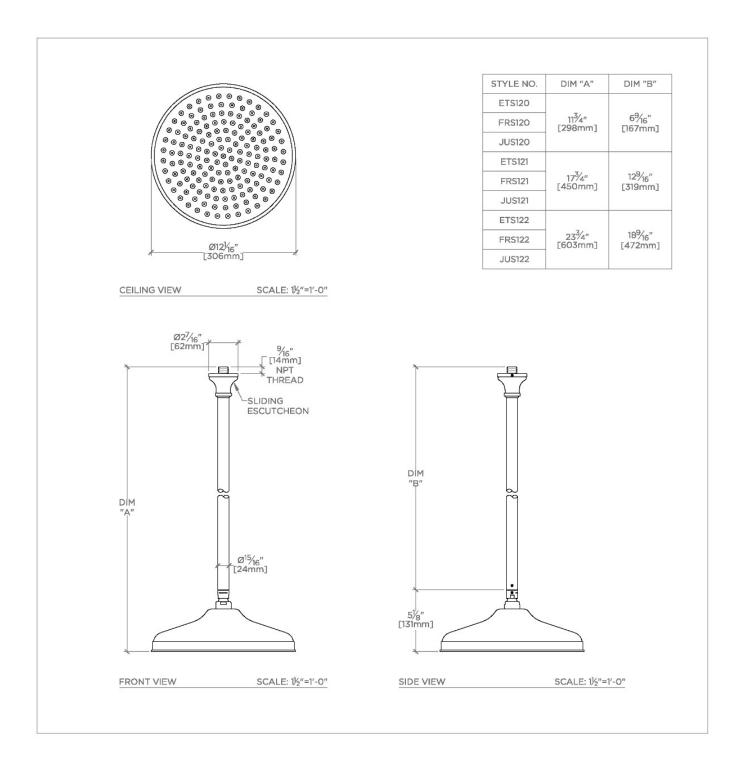

# FRS120

Foro 12" Rain Showerhead with 6" Ceiling Mounted Shower Arm

SHOWN IN FORO 12" RAIN SHOWERHEAD WITH 6" CEILING MOUNTED SHOWER ARM | FRS120

### FRS120

Foro 12" Rain Showerhead with 6" Ceiling Mounted Shower Arm