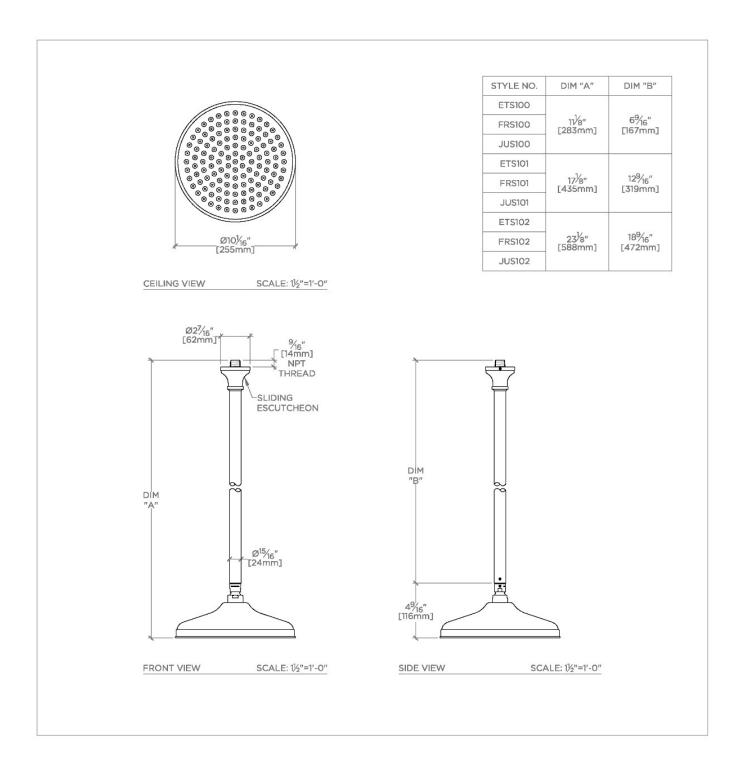

## FORO

## FRS101

Foro 10" Rain Showerhead with 12" Ceiling Mounted Shower Arm

SHOWN IN FORO 10" RAIN SHOWERHEAD WITH 12" CEILING MOUNTED SHOWER ARM | FRS101

## FORO

Foro 10" Rain Showerhead with 12" Ceiling Mounted Shower Arm

FRS101