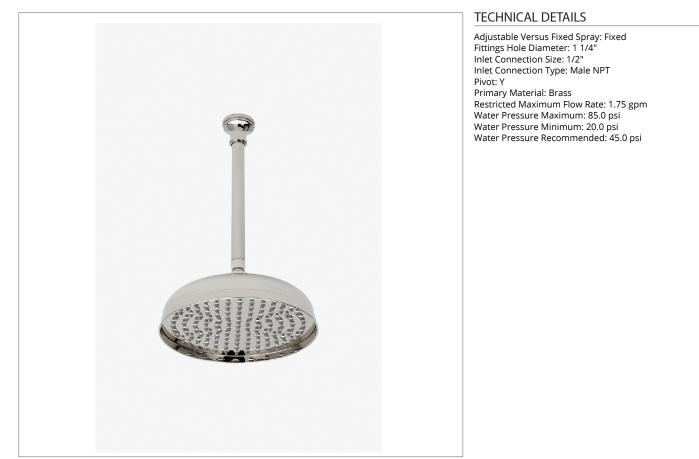

## FORO

## FRS101

Foro 10" Rain Showerhead with 12" Ceiling Mounted Shower Arm

SHOWN IN FORO 10" RAIN SHOWERHEAD WITH 12" CEILING MOUNTED SHOWER ARM | FRS101

Made of Brass

Features a swivel 10" rain showerhead with easy clean rubber nozzles

Includes a 12" ceiling mounted shower arm

Stocked in Brass, Chrome and Nickel

Rain showerhead available in 1.75gpm (6.6L/min) flow rate

## FORO

Foro 10" Rain Showerhead with 12" Ceiling Mounted Shower Arm

FRS101