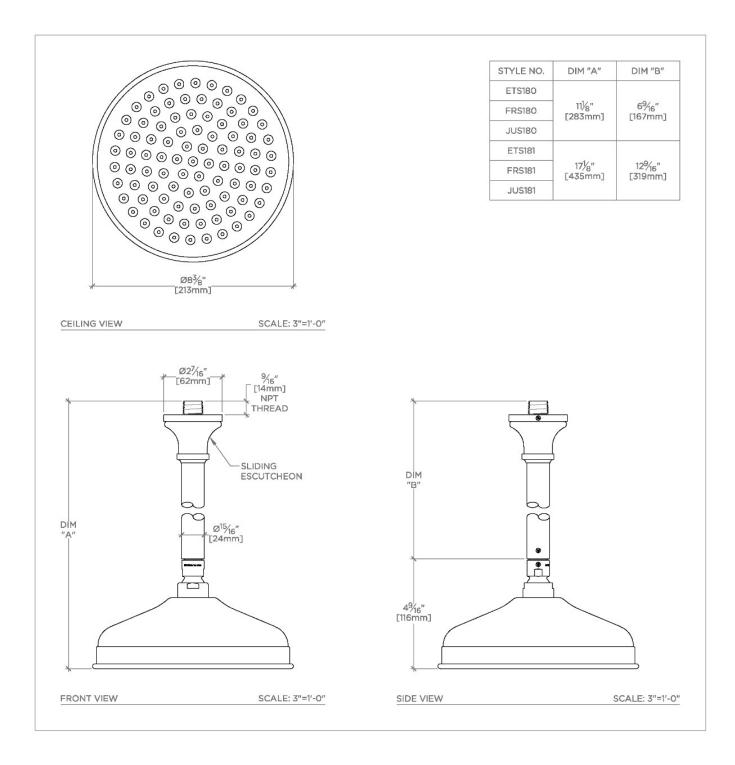

## FRS180

Foro 8" Rain Showerhead with 6" Ceiling Mounted Shower Arm

SHOWN IN FORO 8" RAIN SHOWERHEAD WITH 6" CEILING MOUNTED SHOWER ARM | FRS180

Made of Brass

Features a swivel 8" rain showerhead with easy clean rubber nozzles

Includes a 6" ceiling mounted shower arm

Stocked in Brass, Chrome and Nickel

Rain showerhead available in 1.75gpm (6.6L/min) flow rate

## FORO

Foro 8" Rain Showerhead with 6" Ceiling Mounted Shower Arm