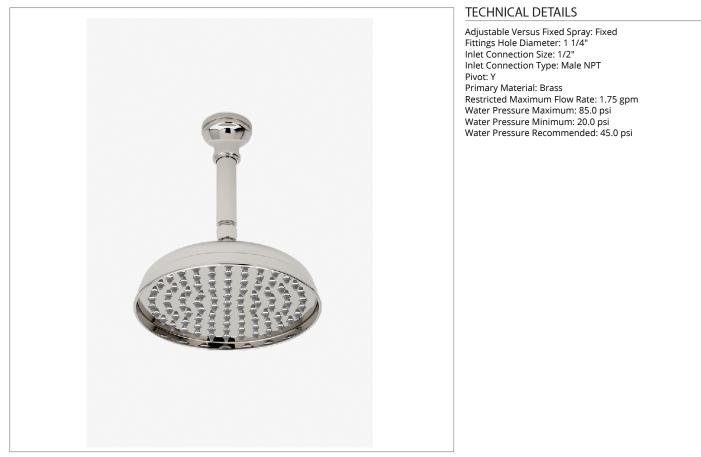

## FRS180

Foro 8" Rain Showerhead with 6" Ceiling Mounted Shower Arm

SHOWN IN FORO 8" RAIN SHOWERHEAD WITH 6" CEILING MOUNTED SHOWER ARM | FRS180

Made of Brass

Features a swivel 8" rain showerhead with easy clean rubber nozzles

Includes a 6" ceiling mounted shower arm

Stocked in Brass, Chrome and Nickel

Rain showerhead available in 1.75gpm (6.6L/min) flow rate

## FORO

Foro 8" Rain Showerhead with 6" Ceiling Mounted Shower Arm