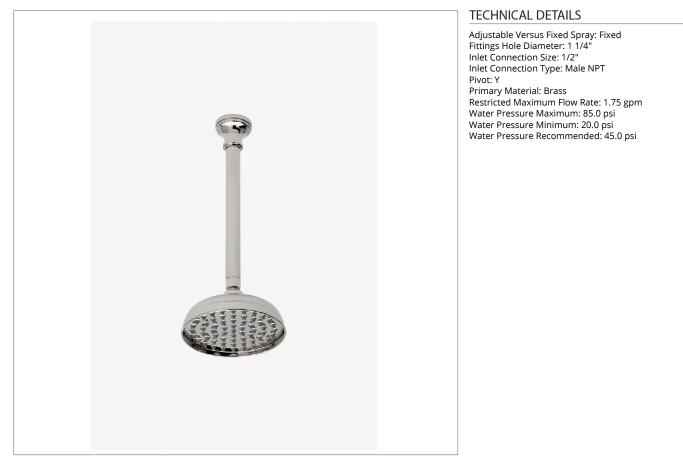

# FRS161

Foro 6" Showerhead with 12" Ceiling Mounted Shower Arm

SHOWN IN FORO 6" SHOWERHEAD WITH 12" CEILING MOUNTED SHOWER ARM | FRS161

Made of Brass

Features a swivel 6" showerhead with easy clean rubber nozzles

Includes a 12" ceiling mounted shower arm

Stocked in Brass, Chrome and Nickel

Showerhead available in 1.75gpm (6.6L/min) flow rate

### Foro 6" Showerhead with 12" Ceiling Mounted Shower Arm