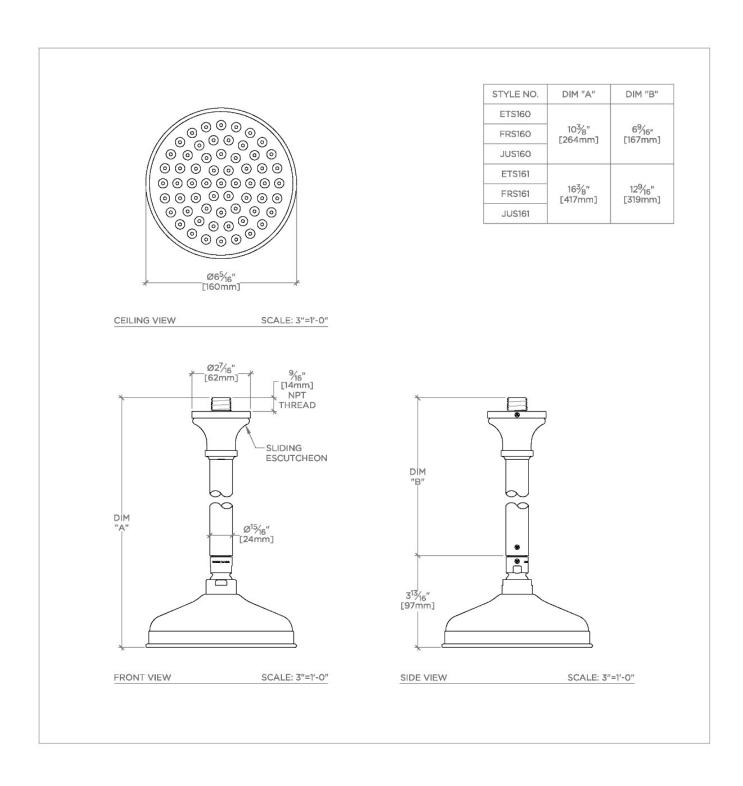

# FRS161

Foro 6" Showerhead with 12" Ceiling Mounted Shower Arm

SHOWN IN FORO 6" SHOWERHEAD WITH 12" CEILING MOUNTED SHOWER ARM | FRS161

Made of Brass

Features a swivel 6" showerhead with easy clean rubber nozzles

Includes a 12" ceiling mounted shower arm

Stocked in Brass, Chrome and Nickel

Showerhead available in 1.75gpm (6.6L/min) flow rate

### Foro 6" Showerhead with 12" Ceiling Mounted Shower Arm