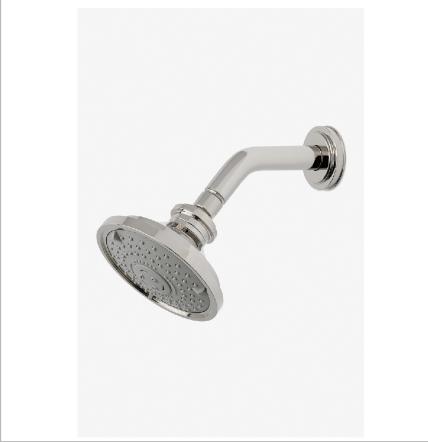

AERO AES354

Aero 5" Showerhead with Adjustable Spray with 6" Wall Mounted 45 Degree Shower Arm

Water Pressure Recommended: 45.0 psi

SHOWN IN AERO 5" SHOWERHEAD WITH ADJUSTABLE SPRAY WITH 6" WALL MOUNTED 45 DEGREE SHOWER ARM | AES354

# PRODUCT (NOTES)

AERO AES354

Aero 5" Showerhead with Adjustable Spray with 6" Wall Mounted 45 Degree Shower Arm