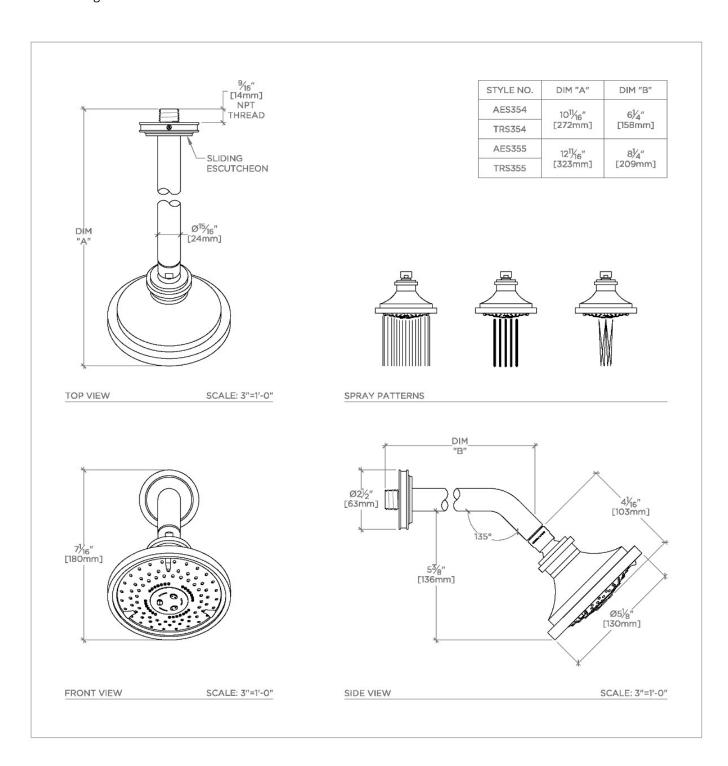

## **TECHNICAL DETAILS**

Adjustable Versus Fixed Spray: Adjustable Fittings Hole Diameter: 1 1/4" Inlet Connection Size: 1/2" Inlet Connection Type: Male NPT Pivot: Y Primary Material: Brass Restricted Maximum Flow Rate: 1.75 gpm Water Pressure Maximum: 85.0 psi Water Pressure Minimum: 20.0 psi

### **PRODUCT FEATURES**

Made of Brass

Features a swivel 5" showerhead with three adjustable spray patterns

Includes a 6" wall mounted 45 degree shower arm

Stocked in Brass, Chrome and Nickel

Showerhead available in 1.75gpm (6.6L/min) flow rate