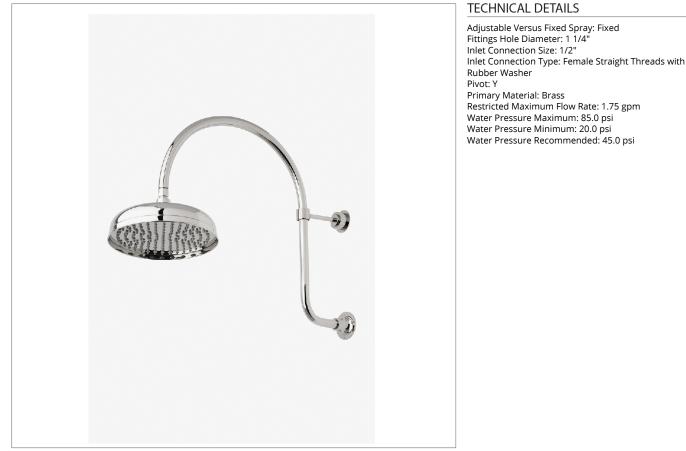

## BDS10G

Boulevard 10" Rain Showerhead with 20" Wall Mounted Gooseneck Shower Arm

SHOWN IN BOULEVARD 10" RAIN SHOWERHEAD WITH 20" WALL MOUNTED GOOSENECK SHOWER ARM | BDS10G

**PRODUCT FEATURES** 

Made of Brass

Features a swivel 10" rain showerhead with easy clean rubber nozzles

Includes a 20" wall mounted gooseneck shower arm

Stocked in Brass, Chrome and Nickel

Rain showerhead available in 1.75gpm (6.6L/min) flow rate

# BOULEVARD

BDS10G

Boulevard 10" Rain Showerhead with 20" Wall Mounted Gooseneck Shower Arm