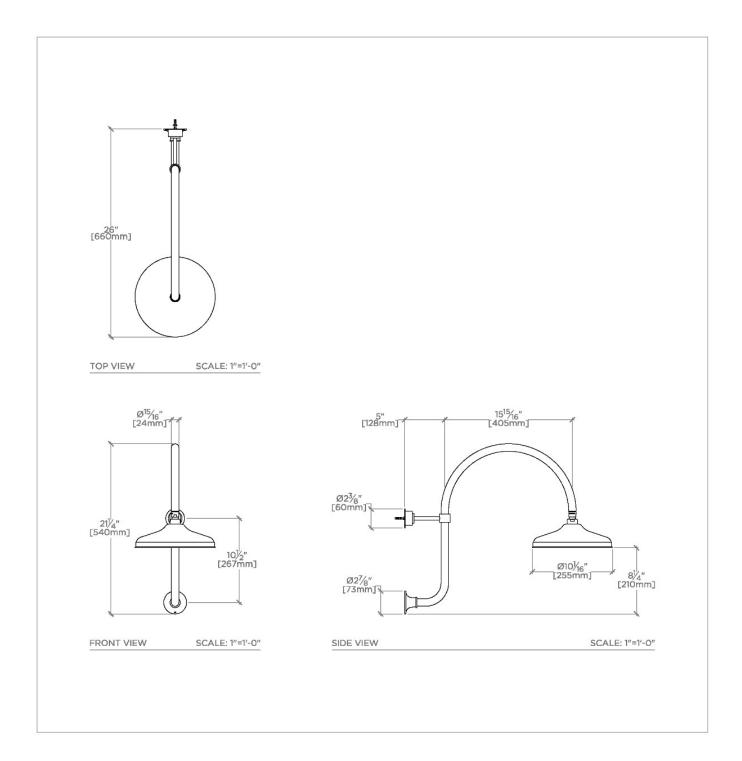

## BDS10G

Boulevard 10" Rain Showerhead with 20" Wall Mounted Gooseneck Shower Arm

SHOWN IN BOULEVARD 10" RAIN SHOWERHEAD WITH 20" WALL MOUNTED GOOSENECK SHOWER ARM | BDS10G

**PRODUCT FEATURES** 

Made of Brass

Features a swivel 10" rain showerhead with easy clean rubber nozzles

Includes a 20" wall mounted gooseneck shower arm

Stocked in Brass, Chrome and Nickel

Rain showerhead available in 1.75gpm (6.6L/min) flow rate

# BOULEVARD

BDS10G

Boulevard 10" Rain Showerhead with 20" Wall Mounted Gooseneck Shower Arm