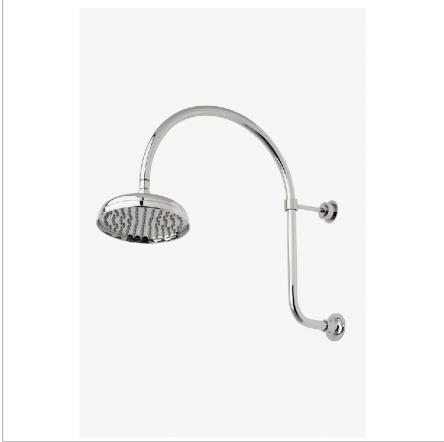

BOULEVARD BDS18G

Boulevard 8" Rain Showerhead with 20" Wall Mounted Gooseneck Shower Arm

## **PRODUCT FEATURES**

Made of Brass

Features a swivel 8" rain showerhead with easy clean rubber nozzles

Includes a 20" wall mounted gooseneck shower arm

Stocked in Brass, Chrome and Nickel

Rain showerhead available in 1.75gpm (6.6L/min) flow rate

## PRODUCT (NOTES)

BOULEVARD BDS18G

Boulevard 8" Rain Showerhead with 20" Wall Mounted Gooseneck Shower Arm