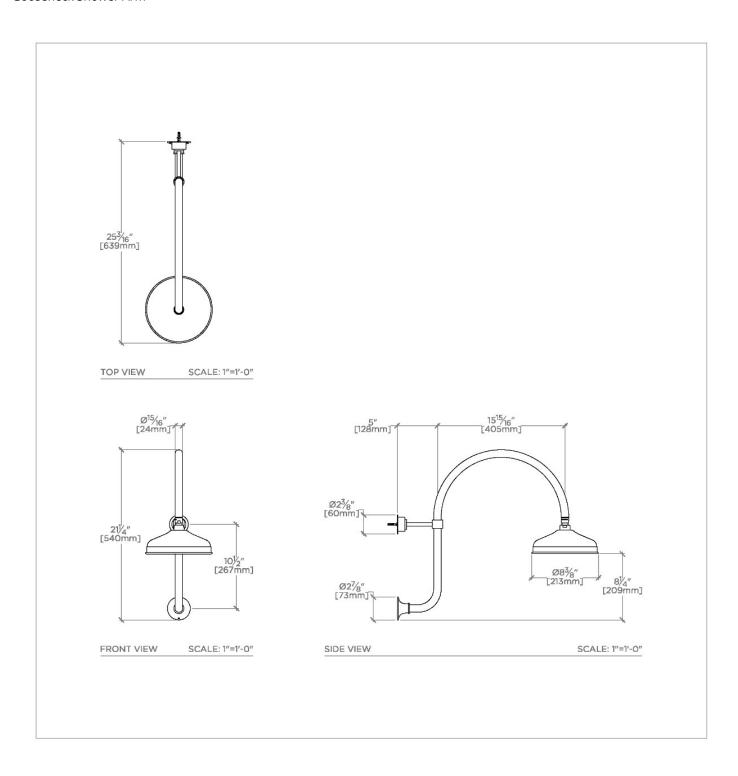

## **TECHNICAL DETAILS**

Adjustable Versus Fixed Spray: Fixed Fittings Hole Diameter: 1 1/4" Inlet Connection Size: 1/2" Inlet Connection Type: Female Straight

Inlet Connection Type: Female Straight Threads with

Rubber Washer Pivot: Y

Primary Material: Brass

Restricted Maximum Flow Rate: 1.75 gpm Water Pressure Maximum: 85.0 psi Water Pressure Minimum: 20.0 psi Water Pressure Recommended: 45.0 psi

SHOWN IN BOULEVARD 8" RAIN SHOWERHEAD WITH 20" WALL MOUNTED GOOSENECK SHOWER ARM | BDS18G