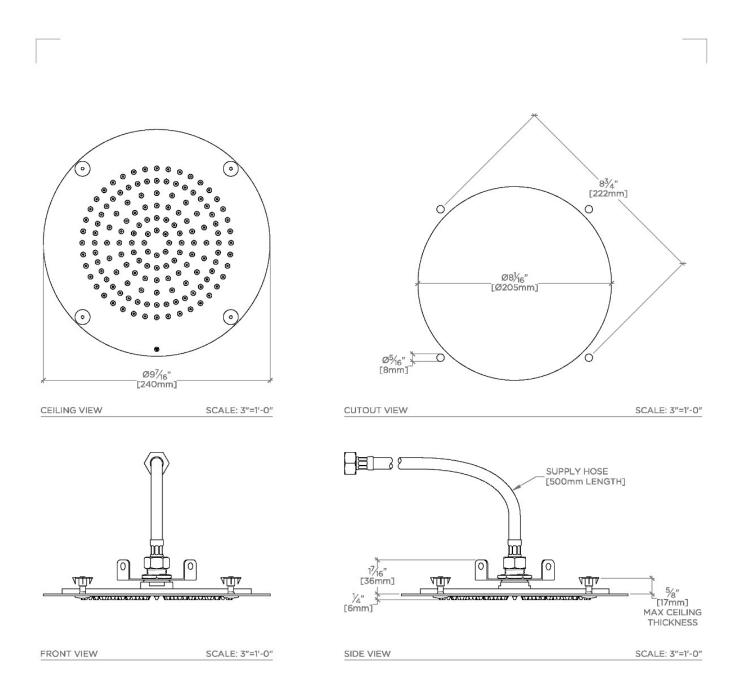

## **TECHNICAL DETAILS**

Adjustable Versus Fixed Spray: Fixed Spray Fittings Hole Diameter: 8 1/16" Inlet Connection Size: 1/2" Inlet Connection Type: Female Hose Pivot: N Primary Material: Brass

Restricted Maximum Flow Rate: 1.75 gpm Water Pressure Maximum: 85.0 psi Water Pressure Minimum: 20.0 psi Water Pressure Recommended: 45.0 psi

### **PRODUCT FEATURES**

Made of Brass

10" ceiling mounted rain showerhead

Easy clean rubber nozzles prevent calcium buildup

Stocked in Brass, Chrome and Nickel

Showerhead available in 1.75gpm (6.6L/min) flow rate