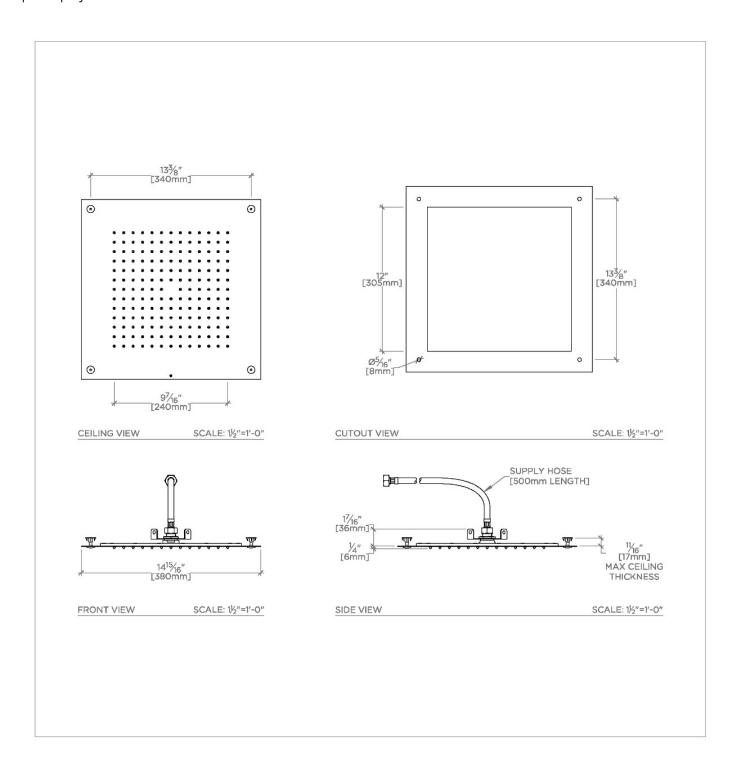

UNIVERSAL USHS15

Universal Recessed 15" Square Rain Showerhead with Square Spray Pattern

## **TECHNICAL DETAILS**

Adjustable Versus Fixed Spray: Fixed Spray Fittings Hole Diameter: 12" Inlet Connection Size: 1/2" Inlet Connection Type: Female Hose Pivot: N Primary Material: Brass

Restricted Maximum Flow Rate: 1.75 gpm Water Pressure Maximum: 85.0 psi Water Pressure Minimum: 20.0 psi Water Pressure Recommended: 45.0 psi

## **PRODUCT FEATURES**

Made of Brass

15" ceiling mounted rain showerhead

Easy clean rubber nozzles prevent calcium buildup

Stocked in Brass, Chrome and Nickel

Showerhead available in 1.75gpm (6.6L/min) flow rate

## PRODUCT (NOTES)

UNIVERSAL USHS15

Universal Recessed 15" Square Rain Showerhead with Square Spray Pattern