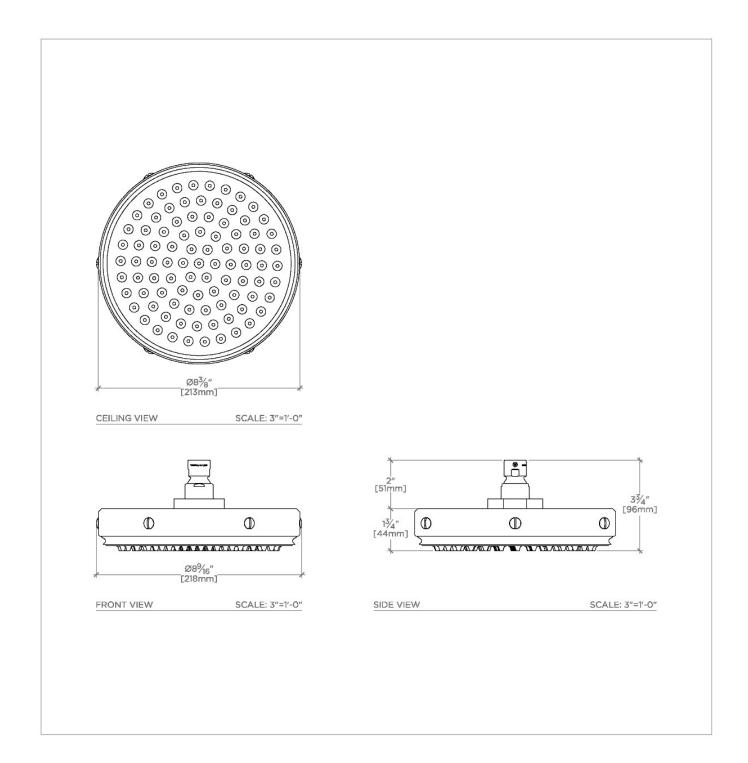

## USH409

Universal Specialty 8 1/2" Rain Showerhead with Exposed Slotted Screws

SHOWN IN UNIVERSAL SPECIALTY 8 1/2" RAIN SHOWERHEAD WITH EXPOSED SLOTTED SCREWS | USH409

## UNIVERSAL

Universal Specialty 8 1/2" Rain Showerhead with Exposed Slotted Screws

USH409