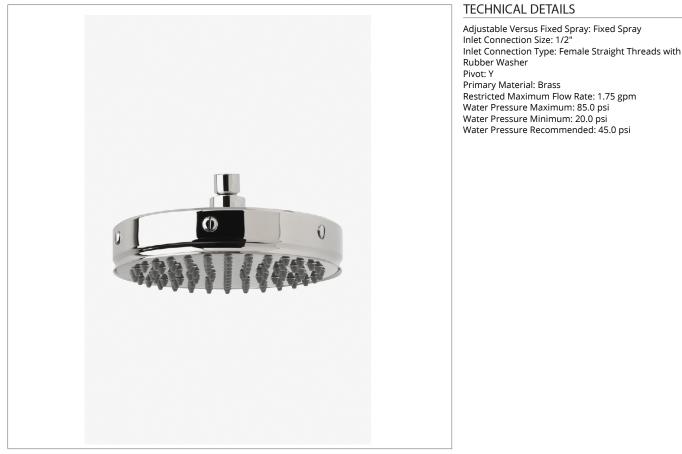

**CODES & STANDARDS** 

**PRODUCT FEATURES** 

Made of Brass

Swiveling 8 1/2" rain showerhead

Easy clean rubber nozzles prevent calcium buildup

Stocked in Brass, Chrome and Nickel

Rain showerhead available in 1.75gpm (6.6L/min) flow rate