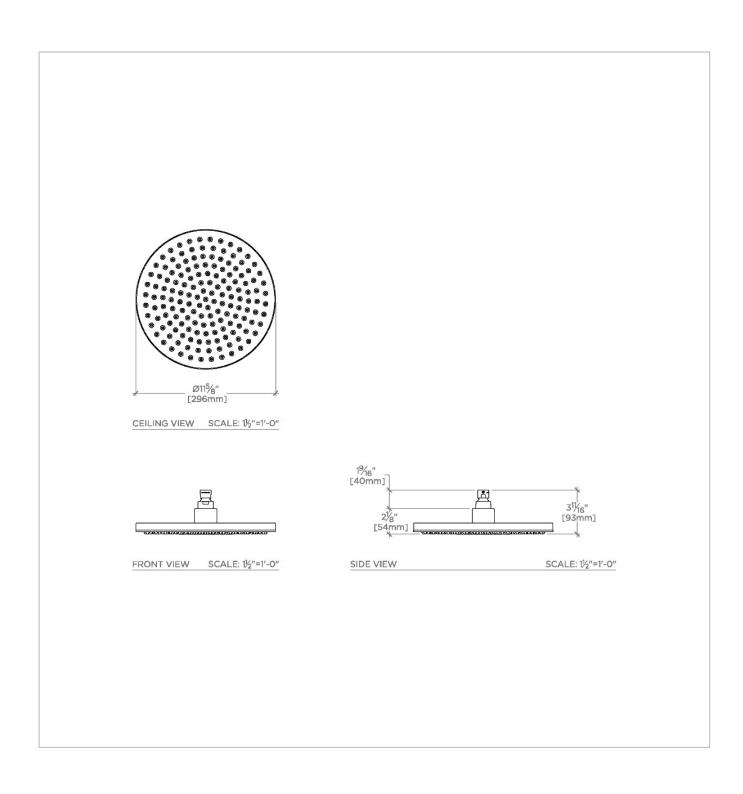

UNIVERSAL USH212

Universal Modern 12" Rain Showerhead

## **PRODUCT FEATURES**

Made of Brass

Swiveling 12" rain showerhead

Easy clean rubber nozzles prevent calcium buildup

Stocked in Brass, Chrome and Nickel

Rain showerhead available in 1.75gpm (6.6L/min) flow rate