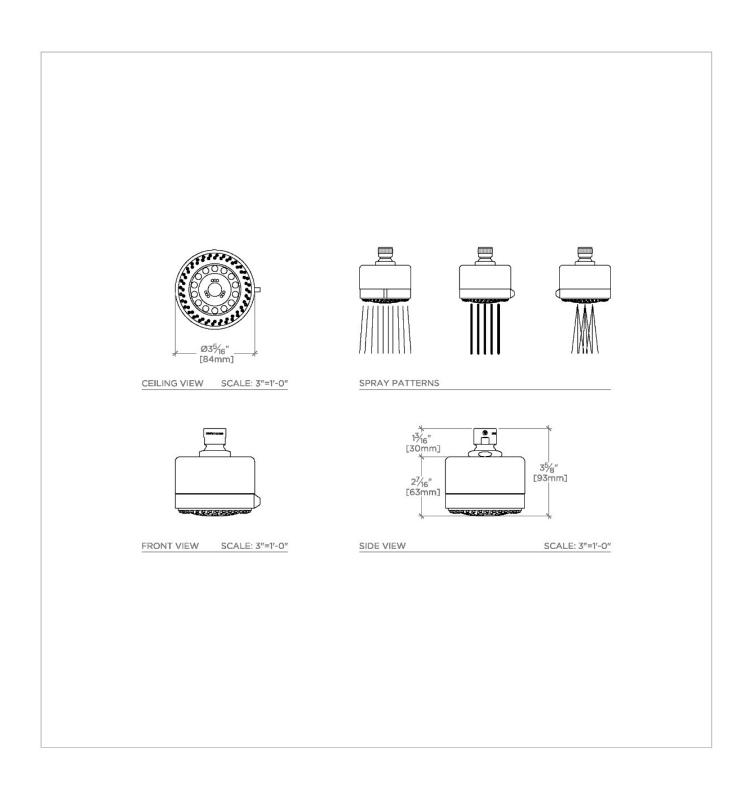

## **TECHNICAL DETAILS**

Adjustable Versus Fixed Spray: Adjustable Spray Inlet Connection Size: 1/2" Inlet Connection Type: Female Straight Threads with Rubber Washer Pivot: Y Primary Material: Brass Restricted Maximum Flow Rate: 1.75 gpm Water Pressure Maximum: 85.0 psi Water Pressure Minimum: 20.0 psi

| PRODUCT FEATURES | CERTIFICATION: |
|------------------|----------------|
|------------------|----------------|

Made of Brass

Swiveling 3 1/4" showerhead

Adjustable showerhead features two spray patterns

Stocked in Brass, Chrome and Nickel

Showerhead available in 1.75gpm (6.6L/min) flow rate

PRODUCT (NOTES)

UNIVERSAL USH203

Universal Modern 3 1/4" Showerhead with Adjustable Spray