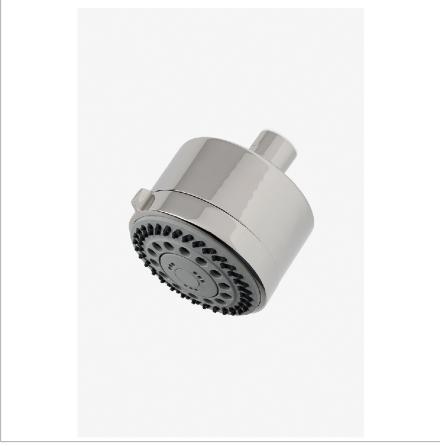

UNIVERSAL USH203

Universal Modern 3 1/4" Showerhead with Adjustable Spray

Water Pressure Recommended: 45.0 psi

SHOWN IN UNIVERSAL MODERN 3 1/4" SHOWERHEAD WITH ADJUSTABLE SPRAY | USH203