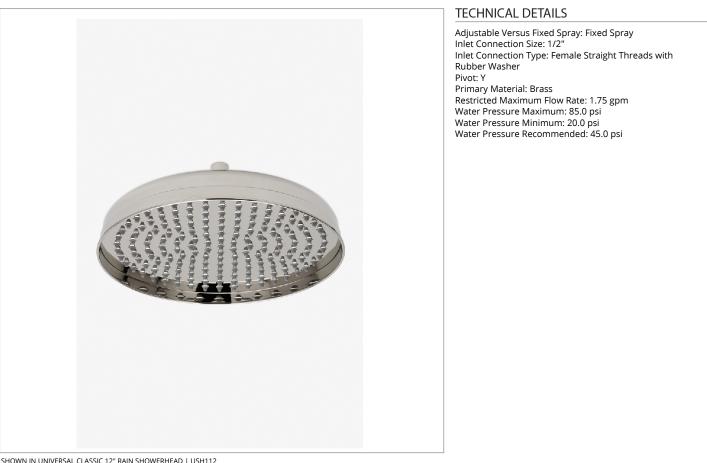

## **UNIVERSAL**

Universal Classic 12" Rain Showerhead

## **USH112**

SHOWN IN UNIVERSAL CLASSIC 12" RAIN SHOWERHEAD | USH112

**CODES & STANDARDS** 

**PRODUCT FEATURES** 

Made of Brass

Swiveling 12" rain showerhead

Easy clean rubber nozzles prevent calcium buildup

Stocked in Brass, Chrome and Nickel

Rain showerhead available in 1.75gpm (6.6L/min) flow rate