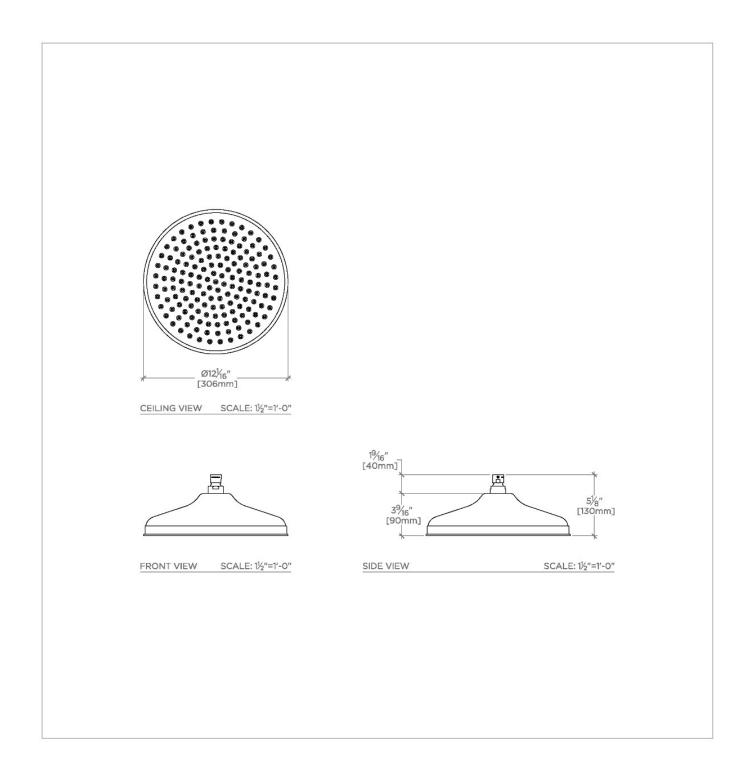

## **UNIVERSAL**

Universal Classic 12" Rain Showerhead

## **USH112**

SHOWN IN UNIVERSAL CLASSIC 12" RAIN SHOWERHEAD | USH112

**CODES & STANDARDS** 

**PRODUCT FEATURES** 

Made of Brass

Swiveling 12" rain showerhead

Easy clean rubber nozzles prevent calcium buildup

Stocked in Brass, Chrome and Nickel

Rain showerhead available in 1.75gpm (6.6L/min) flow rate