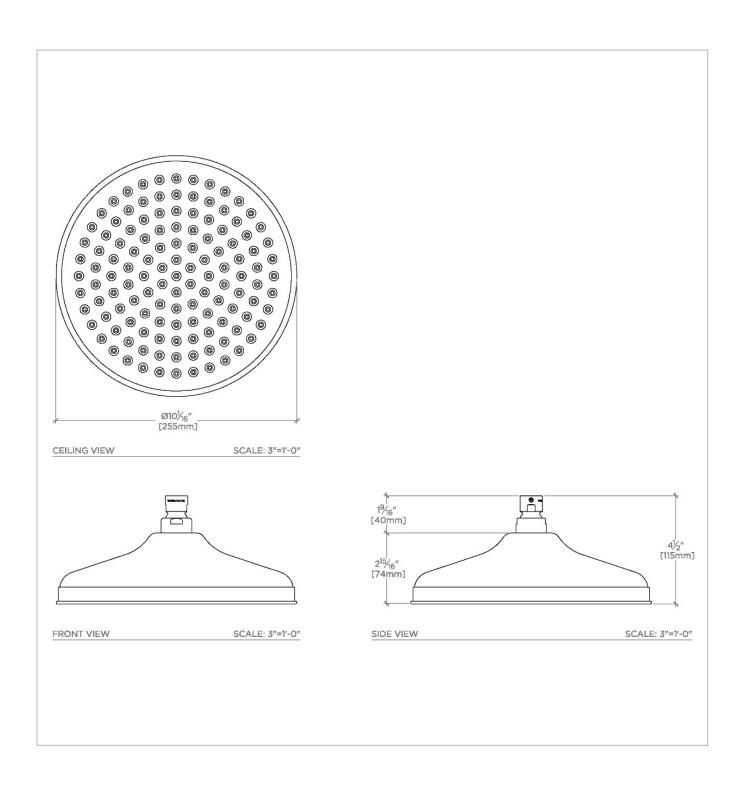

UNIVERSAL USH110

Universal Classic 10" Rain Showerhead

## **TECHNICAL DETAILS**

Adjustable Versus Fixed Spray: Fixed Spray Inlet Connection Size: 1/2"
Inlet Connection Type: Female Straight Threads with Rubber Washer
Pivot: Y
Primary Material: Brass
Restricted Maximum Flow Rate: 1.75 gpm
Water Pressure Maximum: 85.0 psi
Water Pressure Minimum: 20.0 psi
Water Pressure Recommended: 45.0 psi

PRODUCT (NOTES)

UNIVERSAL USH110

Universal Classic 10" Rain Showerhead