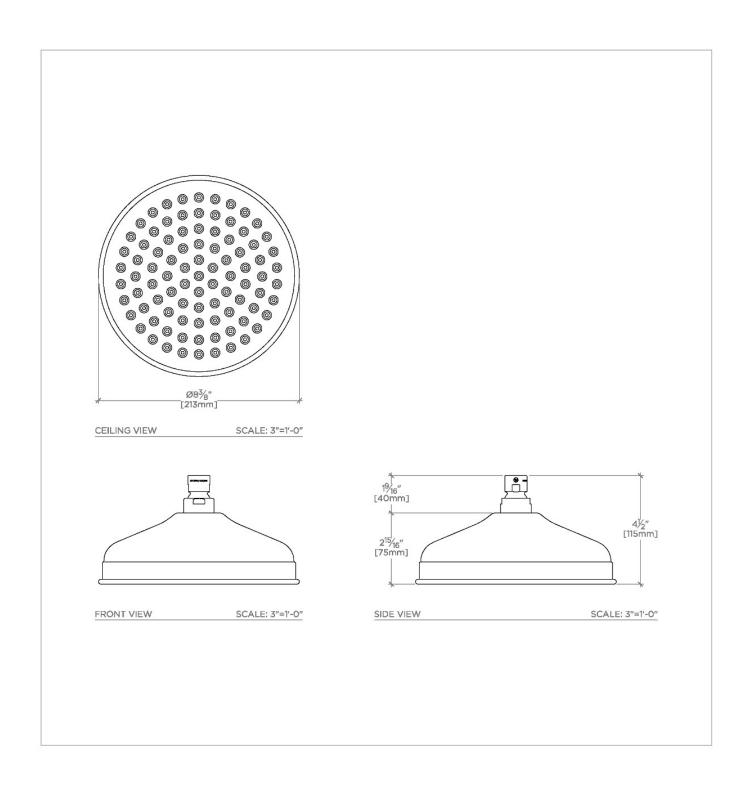

**UNIVERSAL USH108** 

Universal Classic 8" Rain Showerhead

## **TECHNICAL DETAILS**

Adjustable Versus Fixed Spray: Fixed Spray Inlet Connection Size: 1/2' Inlet Connection Type: Female Straight Threads with Rubber Washer Pivot: Y Primary Material: Brass Restricted Maximum Flow Rate: 1.75 gpm Water Pressure Maximum: 85.0 psi Water Pressure Minimum: 20.0 psi Water Pressure Recommended: 45.0 psi