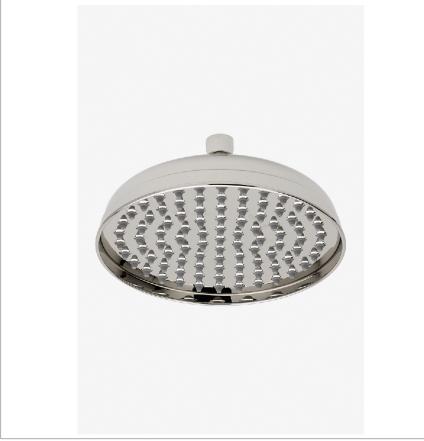

**UNIVERSAL USH108** 

Universal Classic 8" Rain Showerhead

SHOWN IN UNIVERSAL CLASSIC 8" RAIN SHOWERHEAD | USH108

## **PRODUCT FEATURES**

Made of Brass

Swiveling 8" rain showerhead

Easy clean rubber nozzles prevent calcium buildup

Stocked in Brass, Chrome and Nickel

Rain showerhead available in 1.75gpm (6.6L/min) flow rate